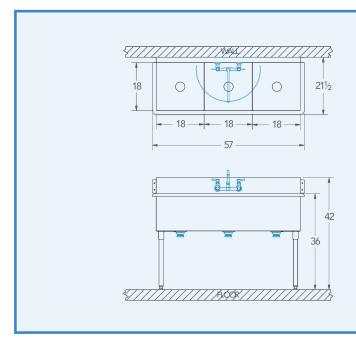

## Bowl (Lg x Wd x Dp)

18" x 18" x 14"

## Overall (Lg x Wd x Ht)

57" x 21 1/2" x 42"

### **Faucet Holes**

1-1/8" Dia 8" Centers

## Drain

3-1/2" Dia Opening