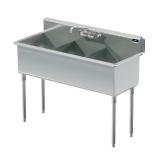

# 3-Compartment Food Service Sink

## Bowl (Lg x Wd x Dp)

18" x 18" x 14"

## Overall (Lg x Wd x Ht)

57" x 21 1/2" x 42"

#### Material

16 gauge, stainless steel