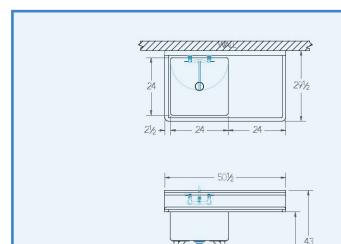

# Bowl (Lg x Wd x Dp)

24" x 24" x 12"

#### Drainboard

Left: -" Right: 24"

# Overall (Lg x Wd x Ht)

50 1/2" x 29 1/2" x 43"

### **Faucet Holes**

1-1/8" Dia 8" Centers

# Drain

3-1/2" Dia Opening