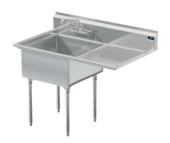

# Model # TR.144.04

1-Compartment Industrial Sink

# Bowl (Lg x Wd x Dp)

24" x 24" x 12"

#### Drainboard

Left: -" Right: 24"

# Overall (Lg x Wd x Ht)

50 1/2" x 29 1/2" x 43"