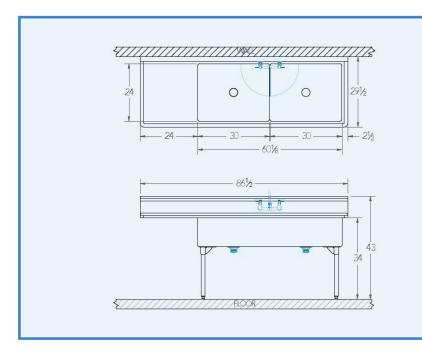

# Bowl (Lg x Wd x Dp)

30" x 24" x 12"

### Drainboard

Left: 24" Right: -"

## Overall (Lg x Wd x Ht)

86 1/2" x 29 1/2" x 43"

### **Faucet Holes**

1-1/8" Dia 8" Centers

## Drain

3-1/2" Dia Opening