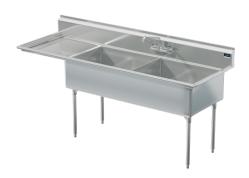

Model # TR.234.40

2-Compartment Industrial Sink

# Bowl (Lg x Wd x Dp)

30" x 24" x 12"

### Drainboard

Left: 24" Right: -"

## Overall (Lg x Wd x Ht)

86 1/2" x 29 1/2" x 43"