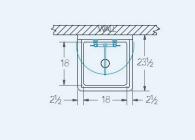

## Model # SA.188.00

1-Compartment Food Service Sink

**Bowl (Lg x Wd x Dp)** 18" x 18" x 12"

**Drainboard** Left: 0" Right: 0"

**Overall (Lg x Wd x Ht)** 23" x 23 1/2" x 43"

**Material** 16 gauge, stainless steel

Faucet Holes 1-1/8" Dia 8" Centers

**Drain** 3-1/2" Dia Opening