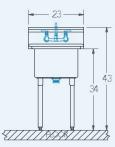

## Model # SA.188.00

1-Compartment Food Service Sink

**Bowl (Lg x Wd x Dp)** 18" x 18" x 12"

**Drainboard** Left: 0" Right: 0"

**Overall (Lg x Wd x Ht)** 23" x 23 1/2" x 43"

**Material** 16 gauge, stainless steel