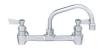

## Model # SA.188.00

1-Compartment Food Service Sink









**Bowl (Lg x Wd x Dp)** 18" x 18" x 12"

**Drainboard** Left: 0" Right: 0"

**Overall (Lg x Wd x Ht)** 23" x 23 1/2" x 43"

**Material** 16 gauge, stainless steel

Faucet Holes 1-1/8" Dia 8" Centers

**Drain** 3-1/2" Dia Opening

## Included:



**Matched Faucet** 

Basket Drain(s)



Install Kit

## **Additional Features**

- NSF approved construction
- R 3/4" coved compartments
- 12" deep compartments
- Stainless steel legs
- Stainless steel feet
- 9" tile-edge backsplash
- 1-1/2" sanitary rolled-rim
- D 3-1/2" recessed drain opening
- Specification grade hardware included
- 5-year warranty
- Made in Texas