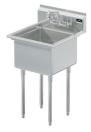

## Model # SA.188.00

1-Compartment Food Service Sink

**Bowl (Lg x Wd x Dp)** 18" x 18" x 12"

**Drainboard** Left: 0" Right: 0"

**Overall (Lg x Wd x Ht)** 23" x 23 1/2" x 43"

**Material** 16 gauge, stainless steel

Faucet Holes 1-1/8" Dia 8" Centers

**Drain** 3-1/2" Dia Opening

## Included:

**Matched Faucet** 

Basket Drain(s)

Install Kit

## **Additional Features**

- NSF approved construction
- R 3/4" coved compartments
- 12" deep compartments
- Stainless steel legs
- Stainless steel feet
- 9" tile-edge backsplash
- 1-1/2" sanitary rolled-rim
- D 3-1/2" recessed drain opening
- Specification grade hardware included
- 5-year warranty
- Made in Texas