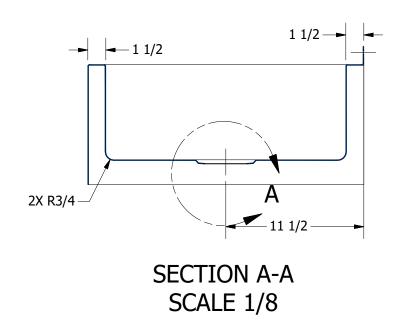

3D SCALE 1 / 8

DETAIL A SCALE 1 / 4

| REV              | DESCRIPTION | DATE | APPROVED |  |  |  |  |
|------------------|-------------|------|----------|--|--|--|--|
| REVISION HISTORY |             |      |          |  |  |  |  |