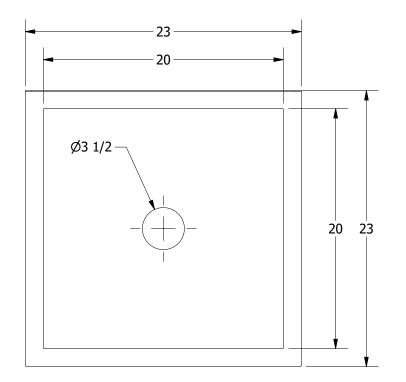

3D SCALE 1 / 8

DETAIL A SCALE 1 / 4

| REV              | DESCRIPTION | DATE | APPROVED |  |  |  |  |
|------------------|-------------|------|----------|--|--|--|--|
| REVISION HISTORY |             |      |          |  |  |  |  |