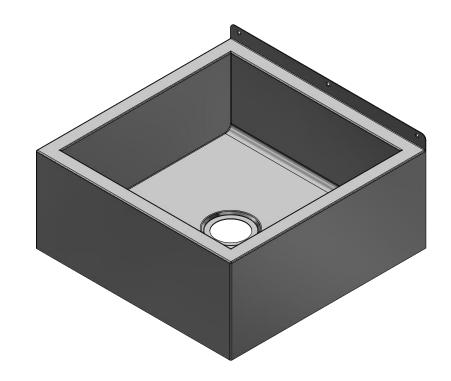

3D SCALE 1 / 8

DETAIL A SCALE 1 / 4

| REV              | DESCRIPTION | DATE | APPROVED |  |  |  |  |
|------------------|-------------|------|----------|--|--|--|--|
| REVISION HISTORY |             |      |          |  |  |  |  |