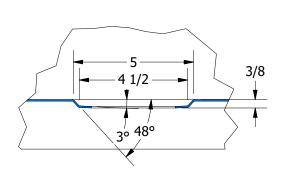

3D SCALE 1 / 8

DETAIL A SCALE 1 / 4

| REV              | DESCRIPTION | DATE | APPROVED |  |  |  |  |
|------------------|-------------|------|----------|--|--|--|--|
| REVISION HISTORY |             |      |          |  |  |  |  |