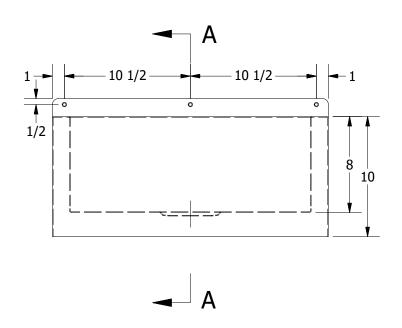

3D SCALE 1 / 8

DETAIL A SCALE 1 / 4

| REV              | DESCRIPTION | DATE | APPROVED |  |  |  |  |
|------------------|-------------|------|----------|--|--|--|--|
| REVISION HISTORY |             |      |          |  |  |  |  |