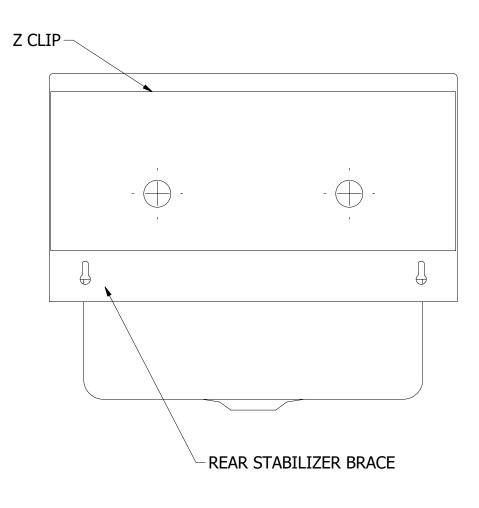

SECTION A-A SCALE 1 / 4



9 1/2 1 1/2 1/2 −Ø2 3/4 −Ø4 1/4

SECTION B-B SCALE 1 / 4

| REV              | DESCRIPTION   | DATE | APPROVED |    |
|------------------|---------------|------|----------|----|
| IVLV             | DESCRIPTION   | DAIL | ATTROVED | (8 |
|                  | REVISION HIST | Γ∩D∨ |          | (0 |
| REVISION HISTORY |               |      |          |    |

|                                     | T                                                               | Γ.                                                                                                                                                                                                                                                                                                      |
|----------------------------------