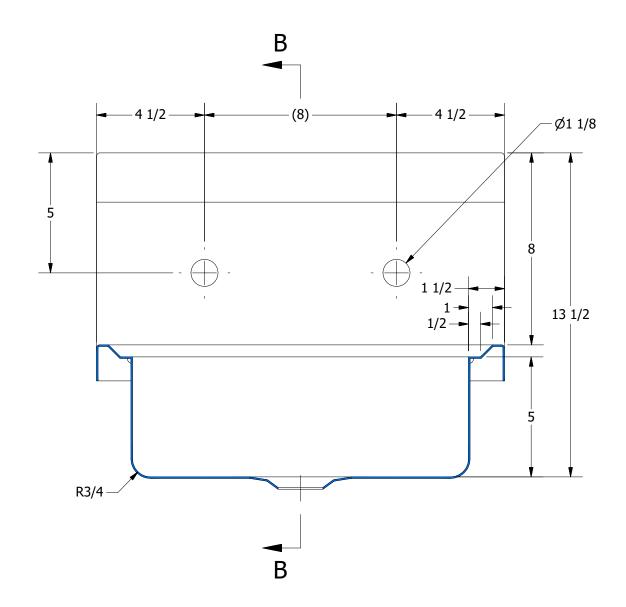

SECTION A-A SCALE 1 / 4

9 1/2 1 1/2 1/2 −Ø2 3/4 −Ø4 1/4

SECTION B-B SCALE 1 / 4

| REV              | DESCRIPTION   | DATE | APPROVED |    |
|------------------|---------------|------|----------|----|
| IVLV             | DESCRIPTION   | DAIL | ATTROVED | (8 |
|                  | REVISION HIST | Γ∩D∨ |          | (0 |
| REVISION HISTORY |               |      |          |    |