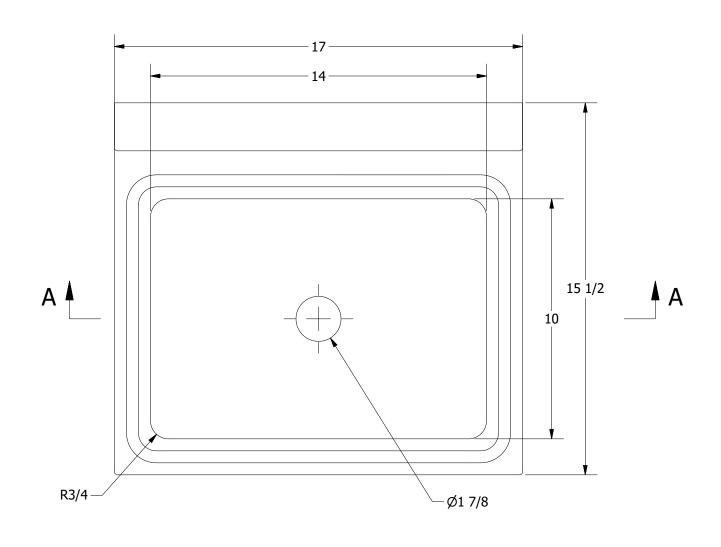

SECTION A-A SCALE 1 / 4

9 1/2 1 1/2 1/2 −Ø2 3/4 −Ø4 1/4

SECTION B-B SCALE 1 / 4

| REV              | DESCRIPTION   | DATE | APPROVED |    |
|------------------|---------------|------|----------|----|
| IVLV             | DESCRIPTION   | DAIL | ATTROVED | (8 |
|                  | REVISION HIST | Γ∩D∨ |          | (0 |
| REVISION HISTORY |               |      |          |    |