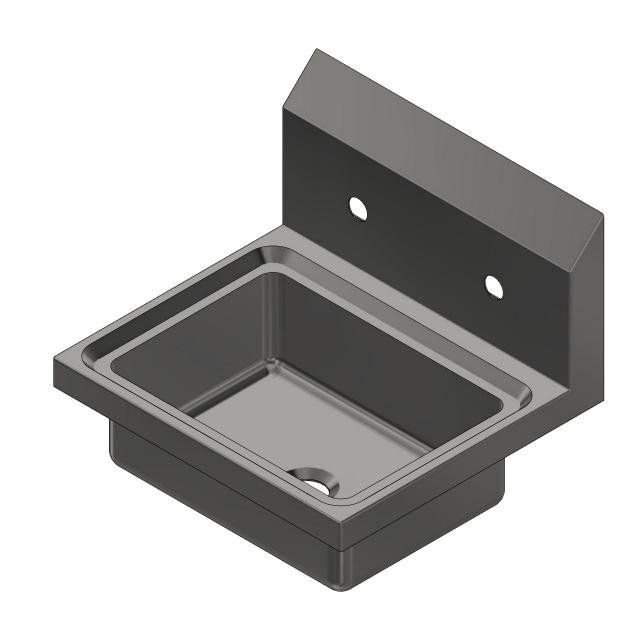

|     | TITLE                                                 |                    |          |       |      |       |  |
|-----|-------------------------------------------------------|--------------------|----------|-------|------|-------|--|
| 8   | BRAZOS HANDSINK                                       |                    |          |       |      |       |  |
|     | DESCRIPTION                                           |                    |          |       |      |       |  |
| K   | 16GA. SINK W. WALL MOUNTED FAUCET, WITHOUT END SPLASH |                    |          |       |      |       |  |
| G   | MATERIAL ALL DIMENSIONS ARE IN                        |                    |          |       |      |       |  |
| IC. |                                                       |                    | X INCHES |       |      |       |  |
|     | DRW. BY / DATE                                        | APPROVED BY / DATE | REV.     | SCALE | SIZE | SHEET |  |
|     | DNZ 01/24/18                                          |                    |          | 1/4   | C    | 1/1   |  |