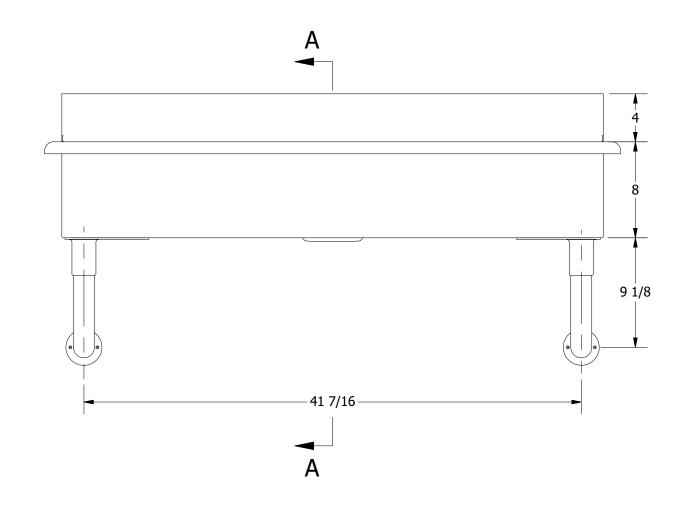

SECTION A-A SCALE 1 / 8

| _                |             |      |          |       |  |
|------------------|-------------|------|----------|-------|--|
|                  |             |      |          |       |  |
|                  |             |      |          |       |  |
|                  |             |      |          |       |  |
|                  |             |      |          |       |  |
|                  |             |      |          |       |  |
|                  |             |      |          | \ \ \ |  |
|                  |             |      |          |       |  |
|                  |             |      |          |       |  |
| REV              | DESCRIPTION | DATE | APPROVED |       |  |
| REVISION HISTORY |             |      |          |       |  |

| 0.4.40                                                               | PART NUMBER                                                                | TITLE                              |                       |
|----------------------------------------------------------------------|----------------------------------------------------------------------------|------------------------------------|-----------------------|
| a diffic                                                             | BL 248.210                                                                 | BLANCO SERIES SINK                 |                       |
|                                                                      | PRODUCT CATEGORY                                                           | DESCRIPTION                        |                       |
|                                                                      | WASH STATION                                                               | 16GA 2 SENSOR FAUCETS WASH STATION |                       |
| PRODUCTS INC. THE INFORMATION CONTAINED IN THIS DRAWING              |                                                                            | MATERIAL                           | ALL DIMENSIONS ARE IN |
| 303 Blue Bird Parkway IS THE SOLE PROPERTY OF GRIFFIN PRODUCTS, INC. |                                                                            | 16GA (0.06 in) 304 STAINLESS STEEL | X INCHES              |
| Wills Point, Texas 75169<br>(800) 379-9709 /Fax: (903) 873-6389      | ANY REPORDUCTION IN PART OR AS A WHOLE WITHOUT THE WRITTEN PERMISSION FROM | DRW. BY / DATE APPROVED BY / DATE  | REV. SCALE SIZE SHEET |
| www.gpsink.com                                                       | GRIFFIN PRODUCTS, INC. IS PROHIBITED.                                      | DNZ 01/24/18                       | 1 / 8   C   1 / 1     |
|                                                                      |                                                                            | 02/2 1/20                          | 170 0 171             |