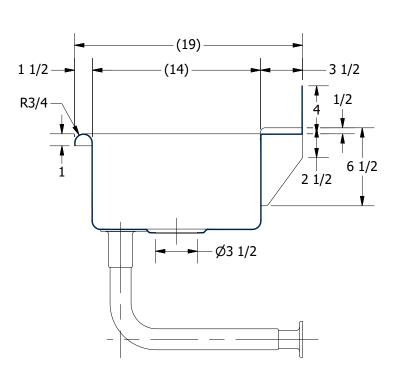

SECTION A-A SCALE 1 / 8

| _                |             |      |          |       |  |
|------------------|-------------|------|----------|-------|--|
|                  |             |      |          |       |  |
|                  |             |      |          |       |  |
|                  |             |      |          |       |  |
|                  |             |      |          |       |  |
|                  |             |      |          |       |  |
|                  |             |      |          | \ \ \ |  |
|                  |             |      |          |       |  |
|                  |             |      |          |       |  |
| REV              | DESCRIPTION | DATE | APPROVED |       |  |
| REVISION HISTORY |             |      |          |       |  |

| 0.4.40                                                               | PART NUMBER                                                                | TITLE                              |                       |
|----------------------------------------------------------------------|----------------------------------------------------------------------------|------------------------------------|-----------------------|
| a diffic                                                             | BL 248.210                                                                 | BLANCO SERIES SINK                 |                       |
|                                                                      | PRODUCT CATEGORY                                                           | DESCRIPTION                        |                       |
|                                                                      | WASH STATION                                                               | 16GA 2 SENSOR FAUCETS WASH STATION |                       |
| PRODUCTS INC. THE INFORMATION CONTAINED IN THIS DRAWING              |                                                                            | MATERIAL                           | ALL DIMENSIONS ARE IN |
| 303 Blue Bird Parkway IS THE SOLE PROPERTY OF GRIFFIN PRODUCTS, INC. |                                                                            | 16GA (0.06 in) 304 STAINLESS STEEL | X INCHES              |
| Wills Point, Texas 75169<br>(800) 379-9709 /Fax: (903) 873-6389      | ANY REPORDUCTION IN PART OR AS A WHOLE WITHOUT THE WRITTEN PERMISSION FROM | DRW. BY / DATE APPROVED BY / DATE  | REV. SCALE SIZE SHEET |
| www.gpsink.com                                                       | GRIFFIN PRODUCTS, INC. IS PROHIBITED.                                      | DNZ 01/24/18                       | 1 / 8   C   1 / 1     |
|                                                                      |                                                                            | 02/2 1/20                          | 170 0 171             |