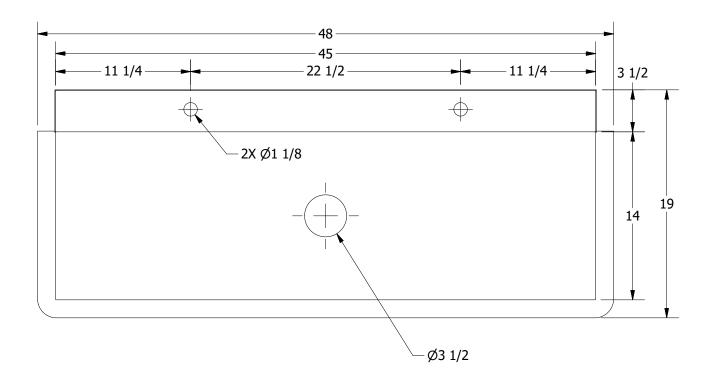

| 0.4.40                                                               | PART NUMBER                                                                | TITLE                              |                       |
|----------------------------------------------------------------------|----------------------------------------------------------------------------|------------------------------------|-----------------------|
| a diffic                                                             | BL 248.210                                                                 | BLANCO SERIES SINK                 |                       |
|                                                                      | PRODUCT CATEGORY                                                           | DESCRIPTION                        |                       |
|                                                                      | WASH STATION                                                               | 16GA 2 SENSOR FAUCETS WASH STATION |                       |
| PRODUCTS INC. THE INFORMATION CONTAINED IN THIS DRAWING              |                                                                            | MATERIAL                           | ALL DIMENSIONS ARE IN |
| 303 Blue Bird Parkway IS THE SOLE PROPERTY OF GRIFFIN PRODUCTS, INC. |                                                                            | 16GA (0.06 in) 304 STAINLESS STEEL | X INCHES              |
| Wills Point, Texas 75169<br>(800) 379-9709 /Fax: (903) 873-6389      | ANY REPORDUCTION IN PART OR AS A WHOLE WITHOUT THE WRITTEN PERMISSION FROM | DRW. BY / DATE APPROVED BY / DATE  | REV. SCALE SIZE SHEET |
| www.gpsink.com                                                       | GRIFFIN PRODUCTS, INC. IS PROHIBITED.                                      | DNZ 01/24/18                       | 1 / 8   C   1 / 1     |
|                                                                      |                                                                            | 02/2 1/20                          | 170 0 171             |