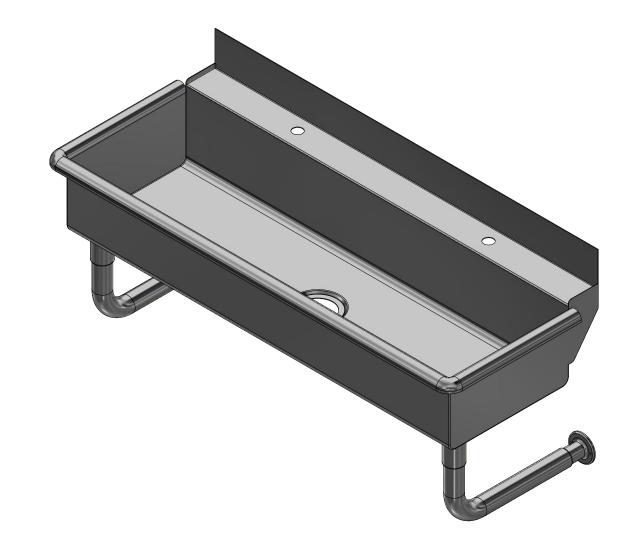

| 0.4.40                                                               | PART NUMBER                                                                | TITLE                              |                       |
|----------------------------------------------------------------------|----------------------------------------------------------------------------|------------------------------------|-----------------------|
| a diffic                                                             | BL 248.210                                                                 | BLANCO SERIES SINK                 |                       |
|                                                                      | PRODUCT CATEGORY                                                           | DESCRIPTION                        |                       |
|                                                                      | WASH STATION                                                               | 16GA 2 SENSOR FAUCETS WASH STATION |                       |
| PRODUCTS INC. THE INFORMATION CONTAINED IN THIS DRAWING              |                                                                            | MATERIAL                           | ALL DIMENSIONS ARE IN |
| 303 Blue Bird Parkway IS THE SOLE PROPERTY OF GRIFFIN PRODUCTS, INC. |                                                                            | 16GA (0.06 in) 304 STAINLESS STEEL | X INCHES              |
| Wills Point, Texas 75169<br>(800) 379-9709 /Fax: (903) 873-6389      | ANY REPORDUCTION IN PART OR AS A WHOLE WITHOUT THE WRITTEN PERMISSION FROM | DRW. BY / DATE APPROVED BY / DATE  | REV. SCALE SIZE SHEET |
| www.gpsink.com                                                       | GRIFFIN PRODUCTS, INC. IS PROHIBITED.                                      | DNZ 01/24/18                       | 1 / 8   C   1 / 1     |
|                                                                      |                                                                            | 02/2 1/20                          | 170 0 171             |