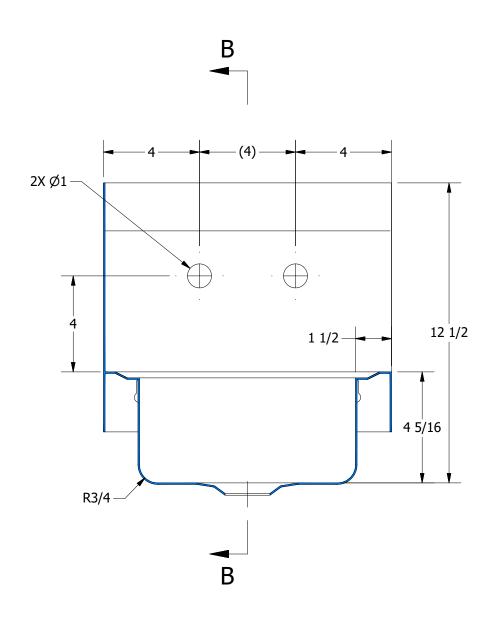

SECTION A-A SCALE 1 / 4

SECTION B-B SCALE 1 / 4

| ΞV               | DESCRIPTION | DATE | APPROVED | (80 |  |  |
|------------------|-------------|------|----------|-----|--|--|
| REVISION HISTORY |             |      |          |     |  |  |