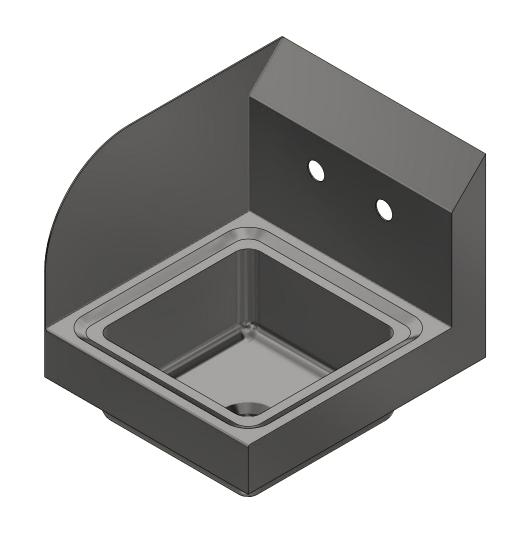

|      | TITLE                |                       |      |                       |      |       |  |
|------|----------------------|-----------------------|------|-----------------------|------|-------|--|
| 4L   | COMAL HANDSINK       |                       |      |                       |      |       |  |
|      | DESCRIPTION          |                       |      |                       |      |       |  |
| [NK  | 20GA. SINK W. WALL M | OUNTED FAUCET, LEFT I | END  | SPLASH                |      |       |  |
| -    |                      |                       |      | ALL DIMENSIONS ARE IN |      |       |  |
| INC. |                      | X INCHES              |      |                       |      |       |  |
|      | DRW. BY / DATE       | APPROVED BY / DATE    | REV. | SCALE                 | SIZE | SHEET |  |
|      | DNZ 01/24/18         |                       |      | 1/4                   | C    | 1/1   |  |