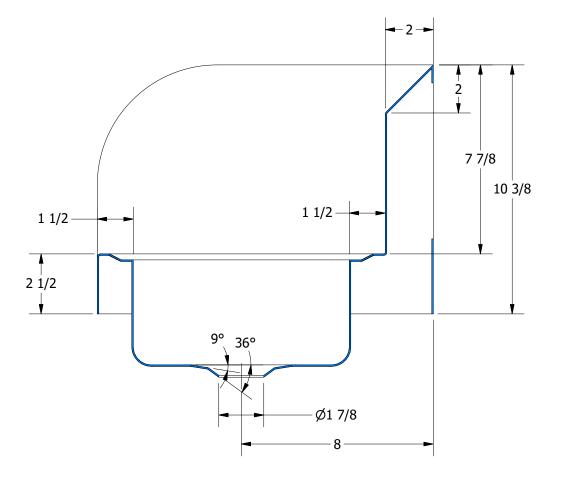

SECTION A-A SCALE 1 / 4

SECTION B-B SCALE 1 / 4

| ΞV               | DESCRIPTION | DATE | APPROVED | (80 |  |  |
|------------------|-------------|------|----------|-----|--|--|
| REVISION HISTORY |             |      |          |     |  |  |