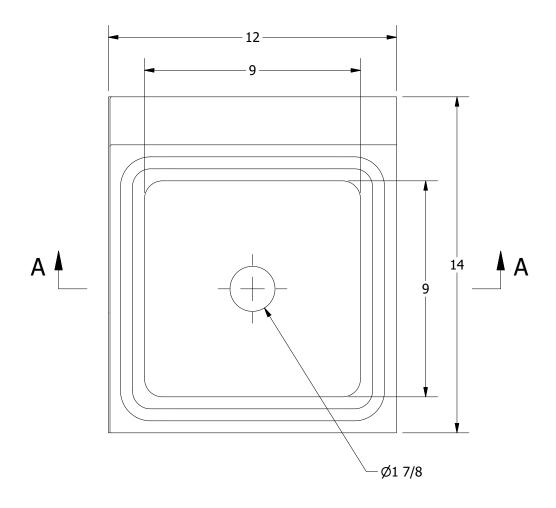

SECTION A-A SCALE 1 / 4

SECTION B-B SCALE 1 / 4

| ΞV               | DESCRIPTION | DATE | APPROVED | (80 |  |  |
|------------------|-------------|------|----------|-----|--|--|
| REVISION HISTORY |             |      |          |     |  |  |