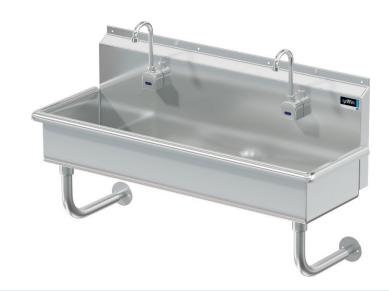

# **Blanco**

Model # BL.248.110

**Wash Stations** 

# Bowl (Lg x Wd x Dp)

45" x 14" x 8"

# Of Faucet: 2 Wall Mounted Sensor Faucets

## Overall (Lg x Wd)

48" x 17 1/2"

#### Material

16 gauge, stainless steel

## **Additional Features**

- 16 gauge stainless steel
- 8 inch deep to sink rim
- Robust retro styling
- Stainless tubular wall brackets
- 1-1/2 inch sanitary rolled rim
- 3-1/2 inch diameter recessed drain opening
- Faucets and drain included
- Thermostatic Mixing Valve with sensor models
- ADA configurations available
- 10 year warranty
- Made in Texas