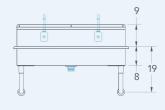

# **Blanco**

Model # BL.248.110

**Wash Stations** 







# Bowl (Lg x Wd x Dp)

45" x 14" x 8"

### **Faucets**

# Of Faucet: 2 Wall Mounted Sensor Faucets

## Overall (Lg x Wd)

48" x 17 1/2"

#### Material

16 gauge, stainless steel

## **Faucet Holes**

1-1/8" Dia

## Drain

3-1/2" Dia Opening

## Included:







**Basket Drain(s)** 



**Install Kit** 

## **Additional Features**

- 16 gauge stainless steel
- 8 inch deep to sink rim
- Robust retro styling
- Stainless tubular wall brackets
- 1-1/2 inch sanitary rolled rim
- 3-1/2 inch diameter recessed drain opening
- Faucets and drain included
- Thermostatic Mixing Valve with sensor models
- ADA configurations available
- 10 year warranty
- Made in Texas