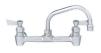

#### **Faucets**

# Of Faucet: 3 Wall Mounted Manual Faucets

#### **Faucet Holes**

1-1/8" Dia 8" Centers

#### Included:

**Matched Faucet** 

**Basket Drain(s)** 

**Install Kit** 