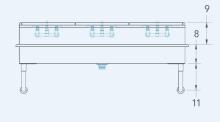

# **Blanco**

Model # BL.372.128

**Wash Stations** 







### Bowl (Lg x Wd x Dp)

69" x 14" x 8"

#### **Faucets**

# Of Faucet: 3 Wall Mounted Manual Faucets

## Overall ( Lg x Wd ) 72" x 17 1/2"

#### Material

16 gauge, stainless steel

#### **Faucet Holes**

1-1/8" Dia 8" Centers

#### Drain

3-1/2" Dia Opening

#### Included:









**Matched Faucet** 

**Basket Drain(s)** 

**Install Kit** 

#### **Additional Features**

- 16 gauge stainless steel
- 8 inch deep to sink rim
- Robust retro styling
- Stainless tubular wall brackets
- 1-1/2 inch sanitary rolled rim
- 3-1/2 inch diameter recessed drain opening
- Faucets and drain included
- Thermostatic Mixing Valve with sensor models
- ADA configurations available
- 10 year warranty
- Made in Texas