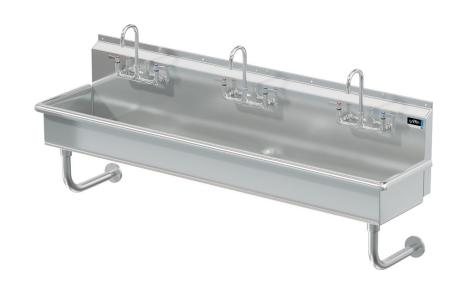

# **Blanco**

Model # BL.372.128

**Wash Stations** 

### Bowl (Lg x Wd x Dp)

69" x 14" x 8"

# Of Faucet: 3 Wall Mounted Manual Faucets

## Overall ( Lg x Wd ) 72" x 17 1/2"

#### **Additional Features**

- 16 gauge stainless steel
- 8 inch deep to sink rim
- Robust retro styling
- Stainless tubular wall brackets
- 1-1/2 inch sanitary rolled rim
- 3-1/2 inch diameter recessed drain opening
- Faucets and drain included
- Thermostatic Mixing Valve with sensor models
- ADA configurations available
- 10 year warranty
- Made in Texas