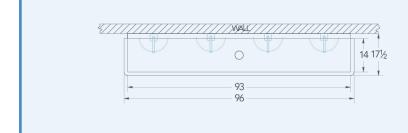

# **Blanco**

Model # BL.496.110

Wash Stations







# Bowl (Lg x Wd x Dp)

93" x 14" x 8"

#### **Faucets**

# Of Faucet: 4 Wall Mounted Sensor Faucets

# **Overall ( Lg x Wd )** 96" x 17 1/2"

#### Material

16 gauge, stainless steel

#### **Faucet Holes**

1-1/8" Dia

# Drain

3-1/2" Dia Opening

# Included:







**Matched Faucet** 

**Basket Drain(s)** 

**Install Kit** 

# **Additional Features**

- 16 gauge stainless steel
- 8 inch deep to sink rim
- Robust retro styling
- Stainless tubular wall brackets
- 1-1/2 inch sanitary rolled rim
- 3-1/2 inch diameter recessed drain opening
- Faucets and drain included
- Thermostatic Mixing Valve with sensor models
- ADA configurations available
- 10 year warranty
- Made in Texas