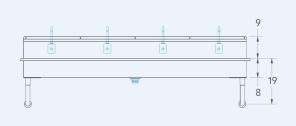

# **Blanco**

Model # BL.496.110

Wash Stations







# Bowl (Lg x Wd x Dp)

93" x 14" x 8"

#### **Faucets**

# Of Faucet: 4 Wall Mounted Sensor Faucets

# **Overall ( Lg x Wd )** 96" x 17 1/2"

#### Material

16 gauge, stainless steel

#### **Faucet Holes**

1-1/8" Dia

# Drain

3-1/2" Dia Opening

# Included:







**Matched Faucet** 

**Basket Drain(s)** 

**Install Kit** 

# **Additional Features**

- 16 gauge stainless steel
- 8 inch deep to sink rim
- Robust retro styling
- Stainless tubular wall brackets
- 1-1/2 inch sanitary rolled rim
- 3-1/2 inch diameter recessed drain opening
- Faucets and drain included
- Thermostatic Mixing Valve with sensor models
- ADA configurations available
- 10 year warranty
- Made in Texas