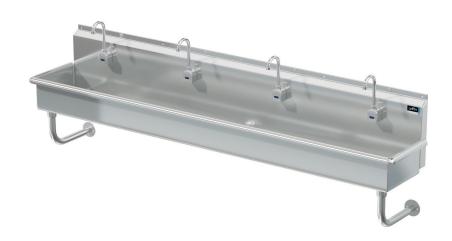

# **Blanco**

Model # BL.496.110

Wash Stations

# Bowl (Lg x Wd x Dp)

93" x 14" x 8"

# Of Faucet: 4 Wall Mounted Sensor Faucets

# **Overall ( Lg x Wd )** 96" x 17 1/2"