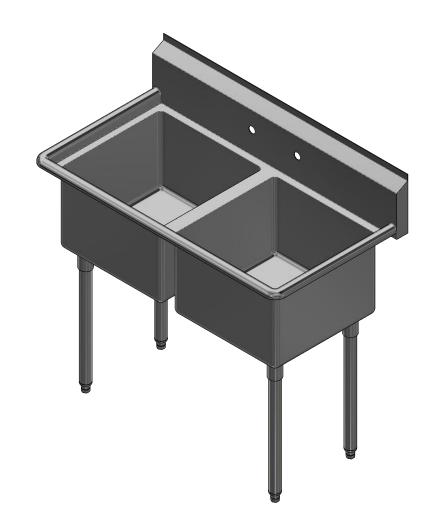

|                                                  | TITLE                                       |                    |      |       |      |       |  |  |
|--------------------------------------------------|---------------------------------------------|--------------------|------|-------|------|-------|--|--|
| 00                                               | SABINE SERIES SCULLE                        | RY SINK            |      |       |      |       |  |  |
|                                                  | DESCRIPTION                                 |                    |      |       |      |       |  |  |
| NK                                               | 16GA 2 COMPARTMENTS SINK WITH NO DRAINBOARD |                    |      |       |      |       |  |  |
| -                                                | ALL DIVILIVATIONS AND IN                    |                    |      |       |      |       |  |  |
| INC. 16GA (0.06 in) 304 STAINLESS STEEL X INCHES |                                             |                    |      |       |      |       |  |  |
|                                                  | DRW. BY / DATE                              | APPROVED BY / DATE | REV. | SCALE | SIZE | SHEET |  |  |
|                                                  | DNZ 01/24/18                                |                    |      | 1:12  | C    | 1/1   |  |  |