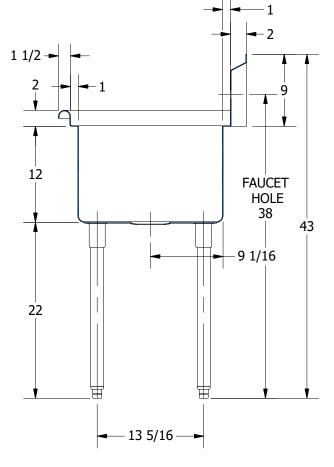

SECTION B-B SCALE 1:12

| - F                                                          |
|--------------------------------------------------------------|
|                                                              |
|                                                              |
| PRODUCTS INC.                                                |
| 303 Blue Bird Parkway                                        |
| Wills Point, Texas 75169 (800) 379-9709 /Fax: (903) 873-6389 |
| (800) 379-9709 /Fax: (903) 873-6389 \                        |
| www.gpsink.com                                               |

|                                                  | TITLE                                       |                    |      |       |      |       |  |  |
|--------------------------------------------------|---------------------------------------------|--------------------|------|-------|------|-------|--|--|
| 00                                               | SABINE SERIES SCULLE                        | RY SINK            |      |       |      |       |  |  |
|                                                  | DESCRIPTION                                 |                    |      |       |      |       |  |  |
| NK                                               | 16GA 2 COMPARTMENTS SINK WITH NO DRAINBOARD |                    |      |       |      |       |  |  |
| -                                                | ALL DIVILIVATIONS AND IN                    |                    |      |       |      |       |  |  |
| INC. 16GA (0.06 in) 304 STAINLESS STEEL X INCHES |                                             |                    |      |       |      |       |  |  |
|                                                  | DRW. BY / DATE                              | APPROVED BY / DATE | REV. | SCALE | SIZE | SHEET |  |  |
|                                                  | DNZ 01/24/18                                |                    |      | 1:12  | C    | 1/1   |  |  |