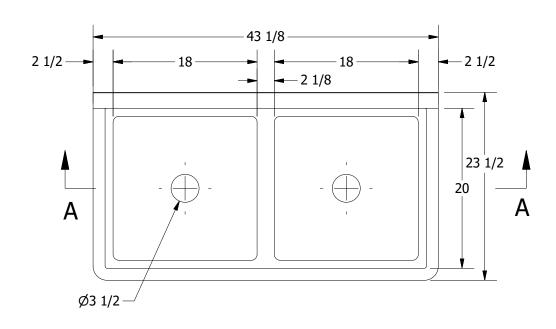

|                                                  | TITLE                                       |                    |      |       |      |       |  |  |
|--------------------------------------------------|---------------------------------------------|--------------------|------|-------|------|-------|--|--|
| 00                                               | SABINE SERIES SCULLE                        | RY SINK            |      |       |      |       |  |  |
|                                                  | DESCRIPTION                                 |                    |      |       |      |       |  |  |
| NK                                               | 16GA 2 COMPARTMENTS SINK WITH NO DRAINBOARD |                    |      |       |      |       |  |  |
| -                                                | ALL DIVILIVATIONS AND IN                    |                    |      |       |      |       |  |  |
| INC. 16GA (0.06 in) 304 STAINLESS STEEL X INCHES |                                             |                    |      |       |      |       |  |  |
|                                                  | DRW. BY / DATE                              | APPROVED BY / DATE | REV. | SCALE | SIZE | SHEET |  |  |
|                                                  | DNZ 01/24/18                                |                    |      | 1:12  | C    | 1/1   |  |  |