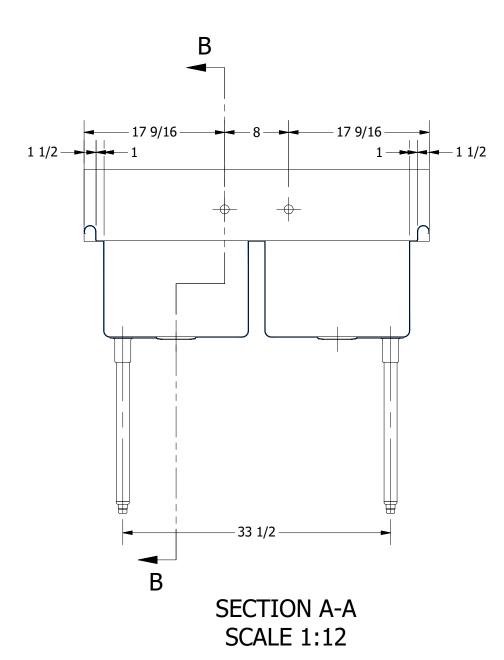

SECTION B-B SCALE 1:12

| - F                                                          |
|--------------------------------------------------------------|
|                                                              |
|                                                              |
| PRODUCTS INC.                                                |
| 303 Blue Bird Parkway                                        |
| Wills Point, Texas 75169 (800) 379-9709 /Fax: (903) 873-6389 |
| (800) 379-9709 /Fax: (903) 873-6389 \                        |
| www.gpsink.com                                               |

|                                                  | TITLE                                       |                    |      |       |      |       |  |  |
|--------------------------------------------------|---------------------------------------------|--------------------|------|-------|------|-------|--|--|
| 00                                               | SABINE SERIES SCULLE                        | RY SINK            |      |       |      |       |  |  |
|                                                  | DESCRIPTION                                 |                    |      |       |      |       |  |  |
| NK                                               | 16GA 2 COMPARTMENTS SINK WITH NO DRAINBOARD |                    |      |       |      |       |  |  |
| -                                                | ALL DIVILIVATIONS AND IN                    |                    |      |       |      |       |  |  |
| INC. 16GA (0.06 in) 304 STAINLESS STEEL X INCHES |                                             |                    |      |       |      |       |  |  |
|                                                  | DRW. BY / DATE                              | APPROVED BY / DATE | REV. | SCALE | SIZE | SHEET |  |  |
|                                                  | DNZ 01/24/18                                |                    |      | 1:12  | C    | 1/1   |  |  |