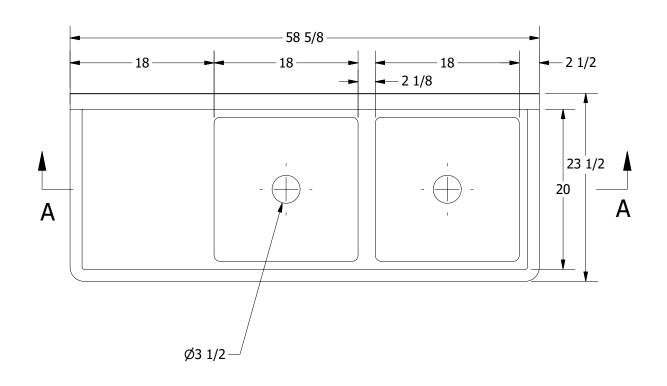

SECTION B-B SCALE 1:12



| 9 4 49                              | Р  |
|-------------------------------------|----|
|                                     | ľ  |
|                                     | ı  |
|                                     | Р  |
|                                     | ľ  |
|                                     | ı  |
| PRODUCTS INC.                       | Т  |
|                                     |    |
| 303 Blue Bird Parkway               | 15 |
| Wills Point, Texas 75169            | Α  |
| (800) 379-9709 /Fax: (903) 873-6389 | V  |
| ` www.gpsink.com                    | C  |
|                                     |    |

|          | PART NUMBER                                    | TIT |
|----------|------------------------------------------------|-----|