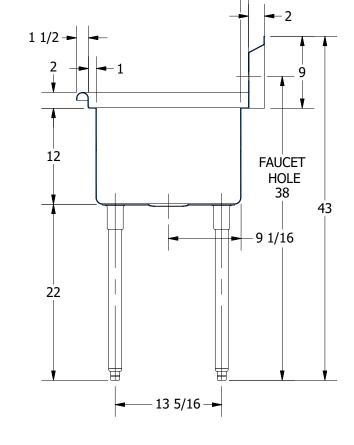

SECTION B-B SCALE 1:12



| 9 4 49                              | Р  |
|-------------------------------------|----|
|                                     | ľ  |
|                                     | ı  |
|                                     | Р  |
|                                     | ľ  |
|                                     | ı  |
| PRODUCTS INC.                       | Т  |
|                                     |    |
| 303 Blue Bird Parkway               | 15 |
| Wills Point, Texas 75169            | Α  |
| (800) 379-9709 /Fax: (903) 873-6389 | V  |
| ` www.gpsink.com                    | C  |
|                                     |    |

|          | PART NUMBER                                    | TIT |
|----------|------------------------------------------------|-----|
|