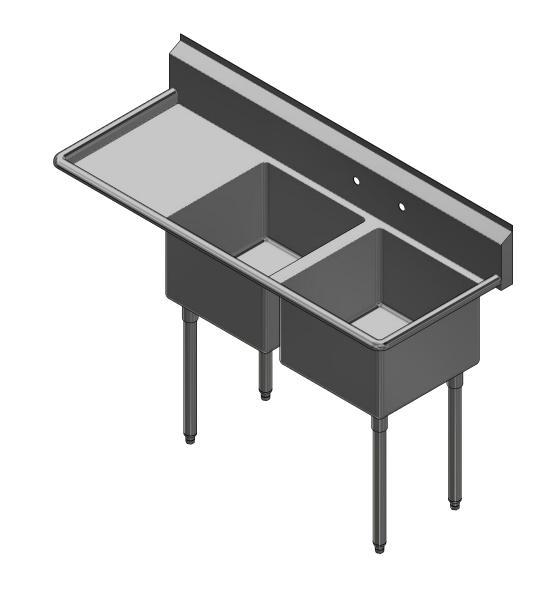

SECTION B-B SCALE 1:12



| 9 4 49                              | Р  |
|-------------------------------------|----|
|                                     | ľ  |
|                                     | ı  |
|                                     | Р  |
|                                     | ľ  |
|                                     | ı  |
| PRODUCTS INC.                       | Т  |
|                                     |    |
| 303 Blue Bird Parkway               | 15 |
| Wills Point, Texas 75169            | Α  |
| (800) 379-9709 /Fax: (903) 873-6389 | V  |
| ` www.gpsink.com                    | C  |
|                                     |    |

|          | PART NUMBER                                    | TIT |
|----------|------------------------------------------------|-----|
|