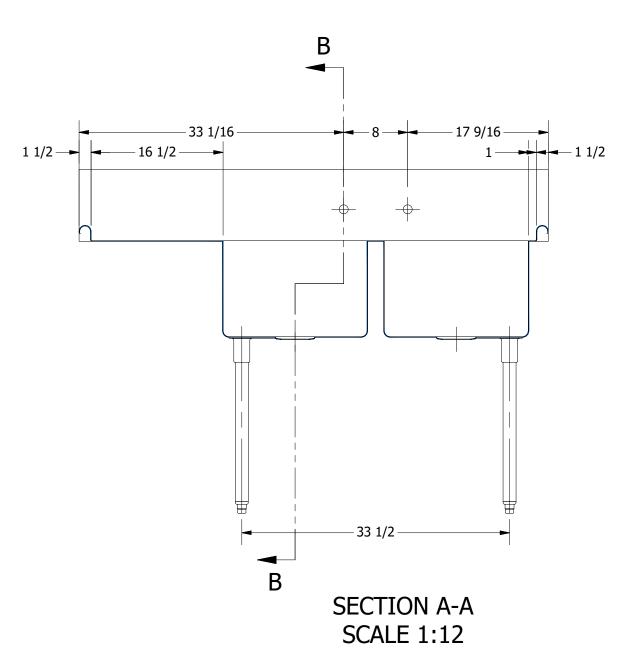

SECTION B-B SCALE 1:12

| 9 4 49                              | Р  |
|-------------------------------------|----|
|                                     | ľ  |
|                                     | ı  |
|                                     | Р  |
|                                     | ľ  |
|                                     | ı  |
| PRODUCTS INC.                       | Т  |
|                                     |    |
| 303 Blue Bird Parkway               | 15 |
| Wills Point, Texas 75169            | Α  |
| (800) 379-9709 /Fax: (903) 873-6389 | V  |
| ` www.gpsink.com                    | C  |
|                                     |    |