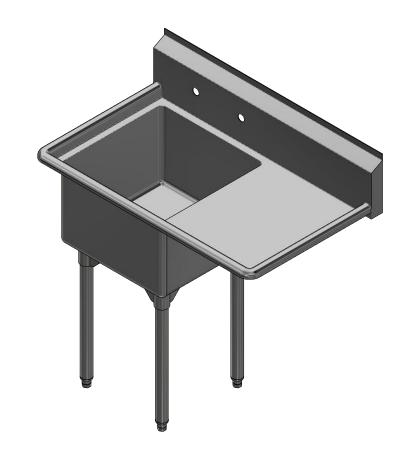

|   | PART NUMBER                                                                              | TITLE             |
|---|------------------------------------------------------------------------------------------|-------------------|
|   | 188.08                                                                                   | TRINITY SERIES S  |
|   | PRODUCT CATEGORY                                                                         | DESCRIPTION       |
|   | SCULLERY SINK                                                                            | 14GA SINGLE CON   |
|   | THE INFORMATION CONTAINED IN THIS DRAWING                                                | MATERIAL          |
|   | IS THE SOLE PROPERTY OF GRIFFIN PRODUCTS, INC.<br>ANY REPORDUCTION IN PART OR AS A WHOLE | 14GA (0.075 in) 3 |
|   | WITHOUT THE WRITTEN PERMISSION FROM                                                      | DRW. BY / DATE    |
|   | GRIFFIN PRODUCTS, INC. IS PROHIBITED.                                                    | DNZ 01/24         |
| _ |                                                                                          |                   |

|      | TITLE                                                                                                                                                                                                                                                                                                                                                                                                                                                                                                                                                                                                                                                                                                                                                                                                                                                                                                                                                                                                                                                                                                                                                                                                                                                                                                                                                                                                                                                                                                                                                                                                                                                                                                                                                                                                                                                                                                                                                                                                                                                                                                                          |                    |          |        |      |       |
|------|--------------------------------------------------------------------------------------------------------------------------------------------------------------------------------------------------------------------------------------------------------------------------------------------------------------------------------------------------------------------------------------------------------------------------------------------------------------------------------------------------------------------------------------------------------------------------------------------------------------------------------------------------------------------------------------------------------------------------------------------------------------------------------------------------------------------------------------------------------------------------------------------------------------------------------------------------------------------------------------------------------------------------------------------------------------------------------------------------------------------------------------------------------------------------------------------------------------------------------------------------------------------------------------------------------------------------------------------------------------------------------------------------------------------------------------------------------------------------------------------------------------------------------------------------------------------------------------------------------------------------------------------------------------------------------------------------------------------------------------------------------------------------------------------------------------------------------------------------------------------------------------------------------------------------------------------------------------------------------------------------------------------------------------------------------------------------------------------------------------------------------|--------------------|----------|--------|------|-------|
| 80   | TRINITY SERIES SCULLERY SINK                                                                                                                                                                                                                                                                                                                                                                                                                                                                                                                                                                                                                                                                                                                                                                                                                                                                                                                                                                                                                                                                                                                                                                                                                                                                                                                                                                                                                                                                                                                                                                                                                                                                                                                                                                                                                                                                                                                                                                                                                                                                                                   |                    |          |        |      |       |
|      | DESCRIPTION                                                                                                                                                                                                                                                                                                                                                                                                                                                                                                                                                                                                                                                                                                                                                                                                                                                                                                                                                                                                                                                                                                                                                                                                                                                                                                                                                                                                                                                                                                                                                                                                                                                                                                                                                                                                                                                                                                                                                                                                                                                                                                                    |                    |          |        |      |       |
| [NK  | 14GA SINGLE COMPARTMENT SINK WITH RIGHT DRAINBOARD                                                                                                                                                                                                                                                                                                                                                                                                                                                                                                                                                                                                                                                                                                                                                                                                                                                                                                                                                                                                                                                                                                                                                                                                                                                                                                                                                                                                                                                                                                                                                                                                                                                                                                                                                                                                                                                                                                                                                                                                                                                                             |                    |          |        |      |       |
| -    | The state of the s |                    |          | ARE IN |      |       |
| INC. | 14GA (0.075 in) 304 STAINLESS STEEL                                                                                                                                                                                                                                                                                                                                                                                                                                                                                                                                                                                                                                                                                                                                                                                                                                                                                                                                                                                                                                                                                                                                                                                                                                                                                                                                                                                                                                                                                                                                                                                                                                                                                                                                                                                                                                                                                                                                                                                                                                                                                            |                    | X INCHES |        |      |       |
|      | DRW. BY / DATE                                                                                                                                                                                                                                                                                                                                                                                                                                                                                                                                                                                                                                                                                                                                                                                                                                                                                                                                                                                                                                                                                                                                                                                                                                                                                                                                                                                                                                                                                                                                                                                                                                                                                                                                                                                                                                                                                                                                                                                                                                                                                                                 | APPROVED BY / DATE | REV.     | SCALE  | SIZE | SHEET |
|      | DNZ 01/24/18                                                                                                                                                                                                                                                                                                                                                                                                                                                                                                                                                                                                                                                                                                                                                                                                                                                                                                                                                                                                                                                                                                                                                                                                                                                                                                                                                                                                                                                                                                                                                                                                                                                                                                                                                                                                                                                                                                                                                                                                                                                                                                                   |                    |          | 1:12   | C    | 1/1   |