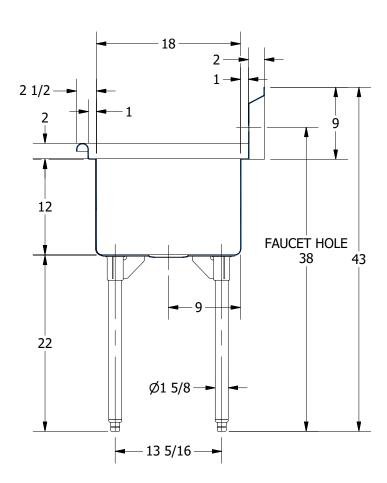

|   | PART NUMBER                                                                              | TITLE             |
|---|------------------------------------------------------------------------------------------|-------------------|
|   | 188.08                                                                                   | TRINITY SERIES S  |
|   | PRODUCT CATEGORY                                                                         | DESCRIPTION       |
|   | SCULLERY SINK                                                                            | 14GA SINGLE CON   |
|   | THE INFORMATION CONTAINED IN THIS DRAWING                                                | MATERIAL          |
|   | IS THE SOLE PROPERTY OF GRIFFIN PRODUCTS, INC.<br>ANY REPORDUCTION IN PART OR AS A WHOLE | 14GA (0.075 in) 3 |
|   | WITHOUT THE WRITTEN PERMISSION FROM                                                      | DRW. BY / DATE    |
|   | GRIFFIN PRODUCTS, INC. IS PROHIBITED.                                                    | DNZ 01/24         |
| _ |                                                                                          |                   |

|      | TITLE                                                                                                                                                                                                                                                                                                                                                                                                                                                                                                                                                                                                                                                                                                                                                                                                                                                                                                                                                                                                                                                                                                                                                                                                                                                                                                                                                                                                                                                                                                                                                                                                                                                                                                                                                                                                                                                                                                                                                                                                                                                                                                                          |                    |          |        |      |       |
|------|--------------------------------------------------------------------------------------------------------------------------------------------------------------------------------------------------------------------------------------------------------------------------------------------------------------------------------------------------------------------------------------------------------------------------------------------------------------------------------------------------------------------------------------------------------------------------------------------------------------------------------------------------------------------------------------------------------------------------------------------------------------------------------------------------------------------------------------------------------------------------------------------------------------------------------------------------------------------------------------------------------------------------------------------------------------------------------------------------------------------------------------------------------------------------------------------------------------------------------------------------------------------------------------------------------------------------------------------------------------------------------------------------------------------------------------------------------------------------------------------------------------------------------------------------------------------------------------------------------------------------------------------------------------------------------------------------------------------------------------------------------------------------------------------------------------------------------------------------------------------------------------------------------------------------------------------------------------------------------------------------------------------------------------------------------------------------------------------------------------------------------|--------------------|----------|--------|------|-------|
| 80   | TRINITY SERIES SCULLERY SINK                                                                                                                                                                                                                                                                                                                                                                                                                                                                                                                                                                                                                                                                                                                                                                                                                                                                                                                                                                                                                                                                                                                                                                                                                                                                                                                                                                                                                                                                                                                                                                                                                                                                                                                                                                                                                                                                                                                                                                                                                                                                                                   |                    |          |        |      |       |
|      | DESCRIPTION                                                                                                                                                                                                                                                                                                                                                                                                                                                                                                                                                                                                                                                                                                                                                                                                                                                                                                                                                                                                                                                                                                                                                                                                                                                                                                                                                                                                                                                                                                                                                                                                                                                                                                                                                                                                                                                                                                                                                                                                                                                                                                                    |                    |          |        |      |       |
| [NK  | 14GA SINGLE COMPARTMENT SINK WITH RIGHT DRAINBOARD                                                                                                                                                                                                                                                                                                                                                                                                                                                                                                                                                                                                                                                                                                                                                                                                                                                                                                                                                                                                                                                                                                                                                                                                                                                                                                                                                                                                                                                                                                                                                                                                                                                                                                                                                                                                                                                                                                                                                                                                                                                                             |                    |          |        |      |       |
| -    | The state of the s |                    |          | ARE IN |      |       |
| INC. | 14GA (0.075 in) 304 STAINLESS STEEL                                                                                                                                                                                                                                                                                                                                                                                                                                                                                                                                                                                                                                                                                                                                                                                                                                                                                                                                                                                                                                                                                                                                                                                                                                                                                                                                                                                                                                                                                                                                                                                                                                                                                                                                                                                                                                                                                                                                                                                                                                                                                            |                    | X INCHES |        |      |       |
|      | DRW. BY / DATE                                                                                                                                                                                                                                                                                                                                                                                                                                                                                                                                                                                                                                                                                                                                                                                                                                                                                                                                                                                                                                                                                                                                                                                                                                                                                                                                                                                                                                                                                                                                                                                                                                                                                                                                                                                                                                                                                                                                                                                                                                                                                                                 | APPROVED BY / DATE | REV.     | SCALE  | SIZE | SHEET |
|      | DNZ 01/24/18                                                                                                                                                                                                                                                                                                                                                                                                                                                                                                                                                                                                                                                                                                                                                                                                                                                                                                                                                                                                                                                                                                                                                                                                                                                                                                                                                                                                                                                                                                                                                                                                                                                                                                                                                                                                                                                                                                                                                                                                                                                                                                                   |                    |          | 1:12   | C    | 1/1   |