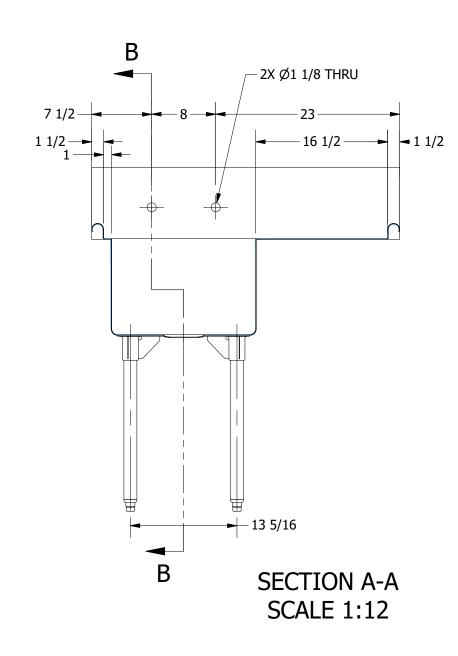

SECTION B-B SCALE 1:12

| REV | DESCRIPTION      | DATE | APPROVED | (80 |  |
|-----|------------------|------|----------|-----|--|
|     | REVISION HISTORY |      |          |     |  |

|                                     | P  |
|-------------------------------------|----|
|                                     |    |
| CIFFIC                              | P  |
|                                     |    |
| PRODUCTS INC.                       | Т  |
| PRODUCIS INC.                       |    |
| 303 Blue Bird Parkway               | 15 |
| Wills Point, Texas 75169            | V  |
| (800) 379-9709 /Fax: (903) 873-6389 | ٧  |
| www.gpsink.com                      | (  |

|   | PART NUMBER                                                                              | TITLE             |
|---|------------------------------------------------------------------------------------------|-------------------|
|   | 188.08                                                                                   | TRINITY SERIES S  |
|   | PRODUCT CATEGORY                                                                         | DESCRIPTION       |
|   | SCULLERY SINK                                                                            | 14GA SINGLE CON   |
|   | THE INFORMATION CONTAINED IN THIS DRAWING                                                | MATERIAL          |
|   | IS THE SOLE PROPERTY OF GRIFFIN PRODUCTS, INC.<br>ANY REPORDUCTION IN PART OR AS A WHOLE | 14GA (0.075 in) 3 |
|   | WITHOUT THE WRITTEN PERMISSION FROM                                                      | DRW. BY / DATE    |
|   | GRIFFIN PRODUCTS, INC. IS PROHIBITED.                                                    | DNZ 01/24         |
| _ |                                                                                          |                   |

|      | TITLE                                                                                                                                                                                                                                                                                                                                                                                                                                                                                                                                                                                                                                                                                                                                                                                                                                                                                                                                                                                                                                                                                                                                                                                                                                                                                                                                                                                                                                                                                                                                                                                                                                                                                                                                                                                                                                                                                                                                                                                                                                                                                                                          |                    |          |        |      |       |
|------|--------------------------------------------------------------------------------------------------------------------------------------------------------------------------------------------------------------------------------------------------------------------------------------------------------------------------------------------------------------------------------------------------------------------------------------------------------------------------------------------------------------------------------------------------------------------------------------------------------------------------------------------------------------------------------------------------------------------------------------------------------------------------------------------------------------------------------------------------------------------------------------------------------------------------------------------------------------------------------------------------------------------------------------------------------------------------------------------------------------------------------------------------------------------------------------------------------------------------------------------------------------------------------------------------------------------------------------------------------------------------------------------------------------------------------------------------------------------------------------------------------------------------------------------------------------------------------------------------------------------------------------------------------------------------------------------------------------------------------------------------------------------------------------------------------------------------------------------------------------------------------------------------------------------------------------------------------------------------------------------------------------------------------------------------------------------------------------------------------------------------------|--------------------|----------|--------|------|-------|
| 80   | TRINITY SERIES SCULLERY SINK                                                                                                                                                                                                                                                                                                                                                                                                                                                                                                                                                                                                                                                                                                                                                                                                                                                                                                                                                                                                                                                                                                                                                                                                                                                                                                                                                                                                                                                                                                                                                                                                                                                                                                                                                                                                                                                                                                                                                                                                                                                                                                   |                    |          |        |      |       |
|      | DESCRIPTION                                                                                                                                                                                                                                                                                                                                                                                                                                                                                                                                                                                                                                                                                                                                                                                                                                                                                                                                                                                                                                                                                                                                                                                                                                                                                                                                                                                                                                                                                                                                                                                                                                                                                                                                                                                                                                                                                                                                                                                                                                                                                                                    |                    |          |        |      |       |
| [NK  | 14GA SINGLE COMPARTMENT SINK WITH RIGHT DRAINBOARD                                                                                                                                                                                                                                                                                                                                                                                                                                                                                                                                                                                                                                                                                                                                                                                                                                                                                                                                                                                                                                                                                                                                                                                                                                                                                                                                                                                                                                                                                                                                                                                                                                                                                                                                                                                                                                                                                                                                                                                                                                                                             |                    |          |        |      |       |
| -    | The state of the s |                    |          | ARE IN |      |       |
| INC. | 14GA (0.075 in) 304 STAINLESS STEEL                                                                                                                                                                                                                                                                                                                                                                                                                                                                                                                                                                                                                                                                                                                                                                                                                                                                                                                                                                                                                                                                                                                                                                                                                                                                                                                                                                                                                                                                                                                                                                                                                                                                                                                                                                                                                                                                                                                                                                                                                                                                                            |                    | X INCHES |        |      |       |
|      | DRW. BY / DATE                                                                                                                                                                                                                                                                                                                                                                                                                                                                                                                                                                                                                                                                                                                                                                                                                                                                                                                                                                                                                                                                                                                                                                                                                                                                                                                                                                                                                                                                                                                                                                                                                                                                                                                                                                                                                                                                                                                                                                                                                                                                                                                 | APPROVED BY / DATE | REV.     | SCALE  | SIZE | SHEET |
|      | DNZ 01/24/18                                                                                                                                                                                                                                                                                                                                                                                                                                                                                                                                                                                                                                                                                                                                                                                                                                                                                                                                                                                                                                                                                                                                                                                                                                                                                                                                                                                                                                                                                                                                                                                                                                                                                                                                                                                                                                                                                                                                                                                                                                                                                                                   |                    |          | 1:12   | C    | 1/1   |