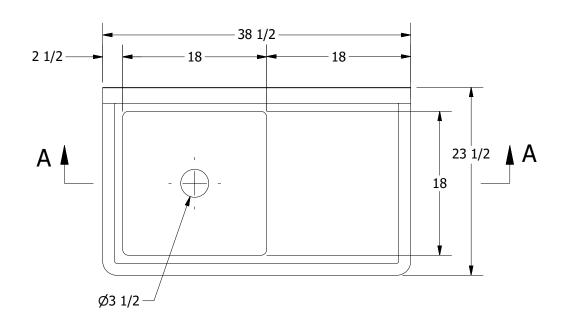

|   | PART NUMBER                                                                              | TITLE             |
|---|------------------------------------------------------------------------------------------|-------------------|
|   | 188.08                                                                                   | TRINITY SERIES S  |
|   | PRODUCT CATEGORY                                                                         | DESCRIPTION       |
|   | SCULLERY SINK                                                                            | 14GA SINGLE CON   |
|   | THE INFORMATION CONTAINED IN THIS DRAWING                                                | MATERIAL          |
|   | IS THE SOLE PROPERTY OF GRIFFIN PRODUCTS, INC.<br>ANY REPORDUCTION IN PART OR AS A WHOLE | 14GA (0.075 in) 3 |
|   | WITHOUT THE WRITTEN PERMISSION FROM                                                      | DRW. BY / DATE    |
|   | GRIFFIN PRODUCTS, INC. IS PROHIBITED.                                                    | DNZ 01/24         |
| _ |                                                                                          |                   |

|      | TITLE                                                                                                                                                                                                                                                                                                                                                                                                                                                                                                                                                                                                                                                                                                                                                                                                                                                                                                                                                                                                                                                                                                                                                                                                                                                                                                                                                                                                                                                                                                                                                                                                                                                                                                                                                                                                                                                                                                                                                                                                                                                                                                                          |                    |          |        |      |       |
|------|--------------------------------------------------------------------------------------------------------------------------------------------------------------------------------------------------------------------------------------------------------------------------------------------------------------------------------------------------------------------------------------------------------------------------------------------------------------------------------------------------------------------------------------------------------------------------------------------------------------------------------------------------------------------------------------------------------------------------------------------------------------------------------------------------------------------------------------------------------------------------------------------------------------------------------------------------------------------------------------------------------------------------------------------------------------------------------------------------------------------------------------------------------------------------------------------------------------------------------------------------------------------------------------------------------------------------------------------------------------------------------------------------------------------------------------------------------------------------------------------------------------------------------------------------------------------------------------------------------------------------------------------------------------------------------------------------------------------------------------------------------------------------------------------------------------------------------------------------------------------------------------------------------------------------------------------------------------------------------------------------------------------------------------------------------------------------------------------------------------------------------|--------------------|----------|--------|------|-------|
| 80   | TRINITY SERIES SCULLERY SINK                                                                                                                                                                                                                                                                                                                                                                                                                                                                                                                                                                                                                                                                                                                                                                                                                                                                                                                                                                                                                                                                                                                                                                                                                                                                                                                                                                                                                                                                                                                                                                                                                                                                                                                                                                                                                                                                                                                                                                                                                                                                                                   |                    |          |        |      |       |
|      | DESCRIPTION                                                                                                                                                                                                                                                                                                                                                                                                                                                                                                                                                                                                                                                                                                                                                                                                                                                                                                                                                                                                                                                                                                                                                                                                                                                                                                                                                                                                                                                                                                                                                                                                                                                                                                                                                                                                                                                                                                                                                                                                                                                                                                                    |                    |          |        |      |       |
| [NK  | 14GA SINGLE COMPARTMENT SINK WITH RIGHT DRAINBOARD                                                                                                                                                                                                                                                                                                                                                                                                                                                                                                                                                                                                                                                                                                                                                                                                                                                                                                                                                                                                                                                                                                                                                                                                                                                                                                                                                                                                                                                                                                                                                                                                                                                                                                                                                                                                                                                                                                                                                                                                                                                                             |                    |          |        |      |       |
| -    | The state of the s |                    |          | ARE IN |      |       |
| INC. | 14GA (0.075 in) 304 STAINLESS STEEL                                                                                                                                                                                                                                                                                                                                                                                                                                                                                                                                                                                                                                                                                                                                                                                                                                                                                                                                                                                                                                                                                                                                                                                                                                                                                                                                                                                                                                                                                                                                                                                                                                                                                                                                                                                                                                                                                                                                                                                                                                                                                            |                    | X INCHES |        |      |       |
|      | DRW. BY / DATE                                                                                                                                                                                                                                                                                                                                                                                                                                                                                                                                                                                                                                                                                                                                                                                                                                                                                                                                                                                                                                                                                                                                                                                                                                                                                                                                                                                                                                                                                                                                                                                                                                                                                                                                                                                                                                                                                                                                                                                                                                                                                                                 | APPROVED BY / DATE | REV.     | SCALE  | SIZE | SHEET |
|      | DNZ 01/24/18                                                                                                                                                                                                                                                                                                                                                                                                                                                                                                                                                                                                                                                                                                                                                                                                                                                                                                                                                                                                                                                                                                                                                                                                                                                                                                                                                                                                                                                                                                                                                                                                                                                                                                                                                                                                                                                                                                                                                                                                                                                                                                                   |                    |          | 1:12   | C    | 1/1   |