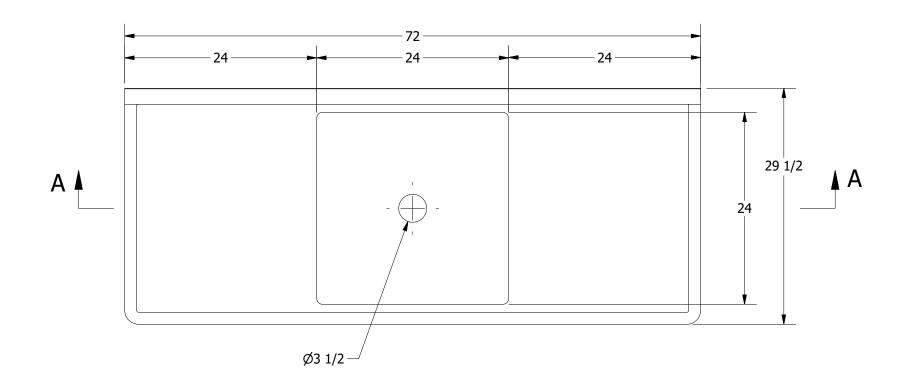

| 144.44        |
|---------------|
|               |
| SCULLERY SINK |
|               |

|     | TITLE                                   |    |
|-----|-----------------------------------------|----|
| 4   | TRINITY SERIES SCULLERY SINK            |    |
|     | DESCRIPTION                             |    |
| ΙK  | 14GA SINGLE COMPARTMENT SINK WITH L&R D | )R |
|     | MATERIAL                                |    |
| VC. | 14GA (0.075 in) 304 STAINLESS STEEL     |    |