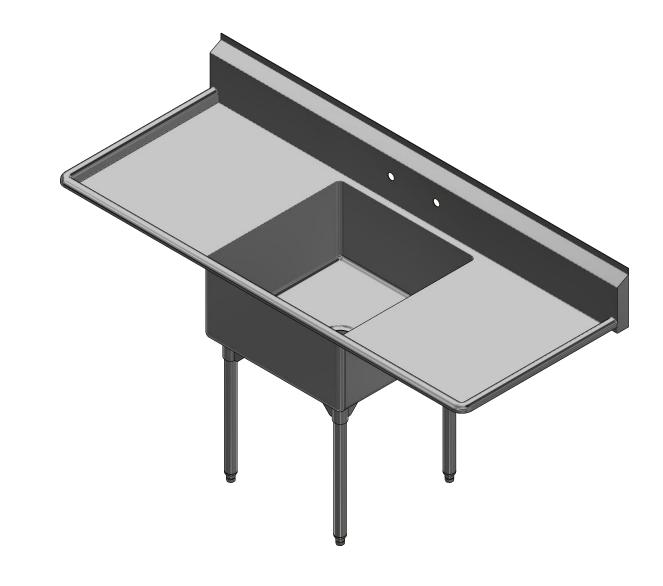

| 144.44        |
|---------------|
|               |
| SCULLERY SINK |
|               |

|     | TITLE                                   |    |
|-----|-----------------------------------------|----|
| 4   | TRINITY SERIES SCULLERY SINK            |    |
|     | DESCRIPTION                             |    |
| ΙK  | 14GA SINGLE COMPARTMENT SINK WITH L&R D | )R |
|     | MATERIAL                                |    |
| VC. | 14GA (0.075 in) 304 STAINLESS STEEL     |    |