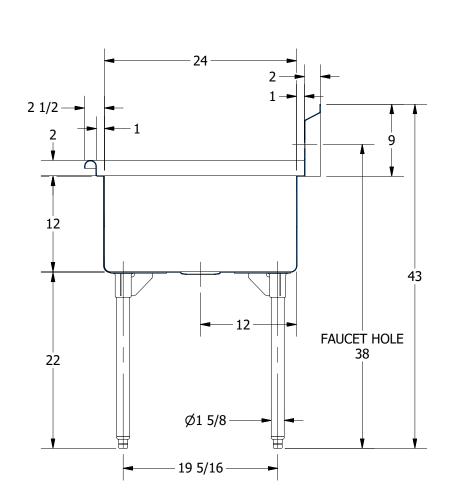

| 144.44        |
|---------------|
|               |
| SCULLERY SINK |
|               |

|     | TITLE                                   |    |
|-----|-----------------------------------------|----|
| 4   | TRINITY SERIES SCULLERY SINK            |    |
|     | DESCRIPTION                             |    |
| ΙK  | 14GA SINGLE COMPARTMENT SINK WITH L&R D | )R |
|     | MATERIAL                                |    |
| VC. | 14GA (0.075 in) 304 STAINLESS STEEL     |    |