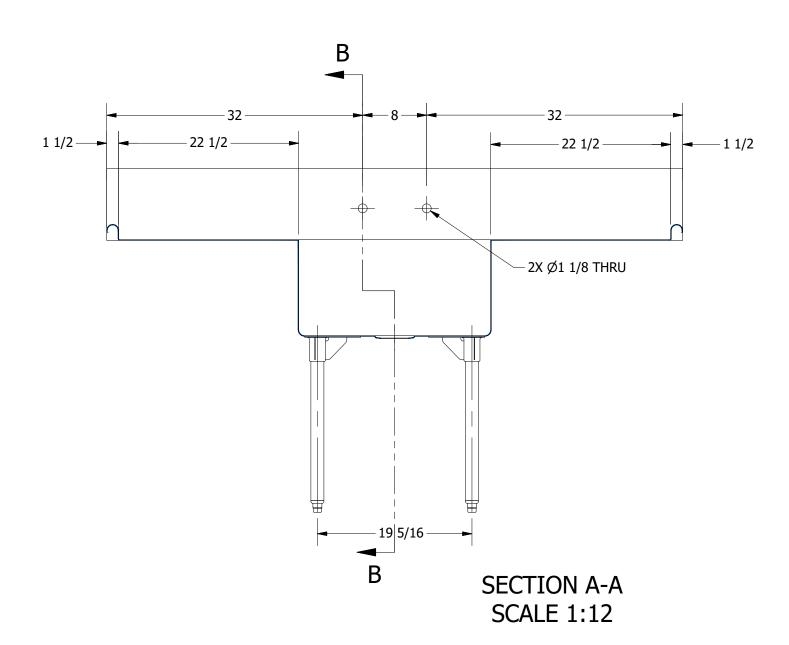

SECTION B-B SCALE 1:12

| 0.4.40                              | PART NUMBER                                    | Γ |
|-------------------------------------|------------------------------------------------|---|
| a diffic                            | 144.44                                         |   |
|                                     | PRODUCT CATEGORY                               | Ī |
|                                     | SCULLERY SINK                                  |   |
| <b>PRODUCTS INC.</b>                | THE INFORMATION CONTAINED IN THIS DRAWING      | Γ |
| 303 Blue Bird Parkway               | IS THE SOLE PROPERTY OF GRIFFIN PRODUCTS, INC. |   |
| Wills Point, Texas 75169            | ANY REPORDUCTION IN PART OR AS A WHOLE         | ŀ |
| (800) 379-9709 /Fax: (903) 873-6389 | WITHOUT THE WRITTEN PERMISSION FROM            |   |
| www.gpsink.com                      | GRIFFIN PRODUCTS, INC. IS PROHIBITED.          |   |
|                                     | -                                              | _ |