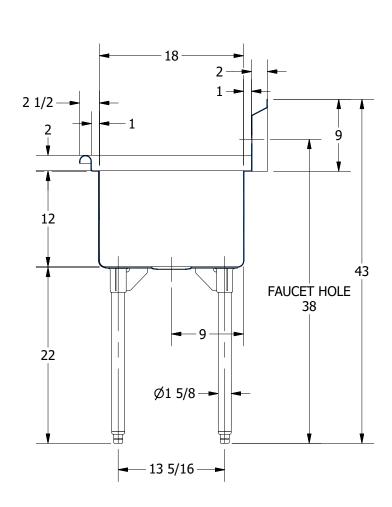

|                | TITLE                                          |                    |                       |       |            |  |  |  |
|----------------|------------------------------------------------|--------------------|-----------------------|-------|------------|--|--|--|
| 3.04           | 4 TRINITY SERIES SCULLERY SINK                 |                    |                       |       |            |  |  |  |
|                | DESCRIPTION                                    |                    |                       |       |            |  |  |  |
| SINK           | 14GA 3 COMPARTMENTS SINK WITH RIGHT DRAINBOARD |                    |                       |       |            |  |  |  |
| WING           | MATERIAL                                       | -                  | ALL DIMENSIONS ARE IN |       |            |  |  |  |
| TS, INC.<br>LE | 14GA (0.075 in) 304 ST                         | AINLESS STEEL      | X INCHES              |       |            |  |  |  |
|                | DRW. BY / DATE                                 | APPROVED BY / DATE | REV.                  | SCALE | SIZE SHEET |  |  |  |
|                | DNZ 01/24/18                                   |                    |                       | 1:12  | C   1/1    |  |  |  |