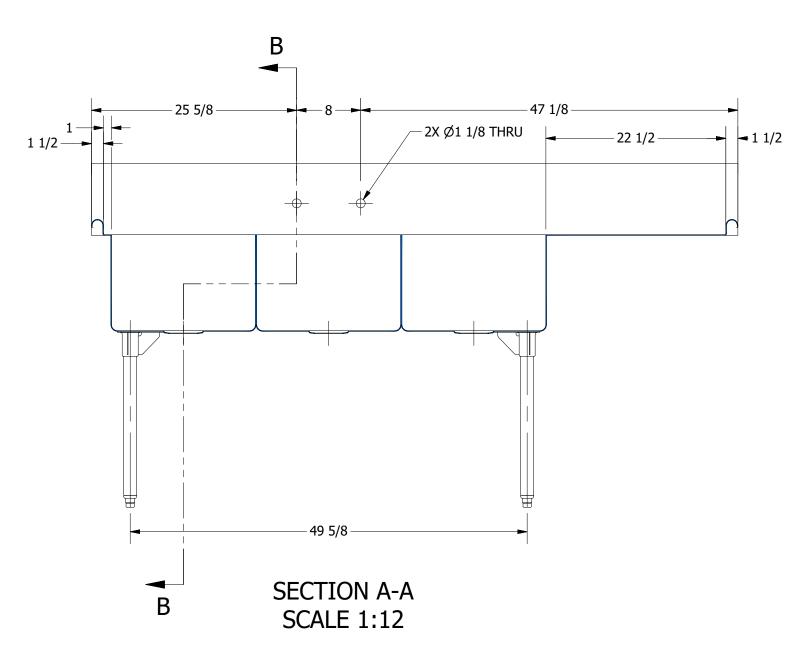

SECTION B-B SCALE 1:12

|                                     | P  |
|-------------------------------------|----|
|                                     |    |
| CIFFIC                              | P  |
|                                     | ľ  |
|                                     |    |
| <b>PRODUCTS INC.</b>                | Т  |
| 303 Blue Bird Parkway               | 15 |
| Wills Point, Texas 75169            | Α  |
| (800) 379-9709 /Fax: (903) 873-6389 | ٧  |
| www.gpsink.com                      | G  |

|                | TITLE                                          |                    |                       |       |            |  |  |  |
|----------------|------------------------------------------------|--------------------|-----------------------|-------|------------|--|--|--|
| 3.04           | 4 TRINITY SERIES SCULLERY SINK                 |                    |                       |       |            |  |  |  |
|                | DESCRIPTION                                    |                    |                       |       |            |  |  |  |
| SINK           | 14GA 3 COMPARTMENTS SINK WITH RIGHT DRAINBOARD |                    |                       |       |            |  |  |  |
| WING           | MATERIAL                                       | -                  | ALL DIMENSIONS ARE IN |       |            |  |  |  |
| TS, INC.<br>LE | 14GA (0.075 in) 304 ST                         | AINLESS STEEL      | X INCHES              |       |            |  |  |  |
|                | DRW. BY / DATE                                 | APPROVED BY / DATE | REV.                  | SCALE | SIZE SHEET |  |  |  |
|                | DNZ 01/24/18                                   |                    |                       | 1:12  | C   1/1    |  |  |  |