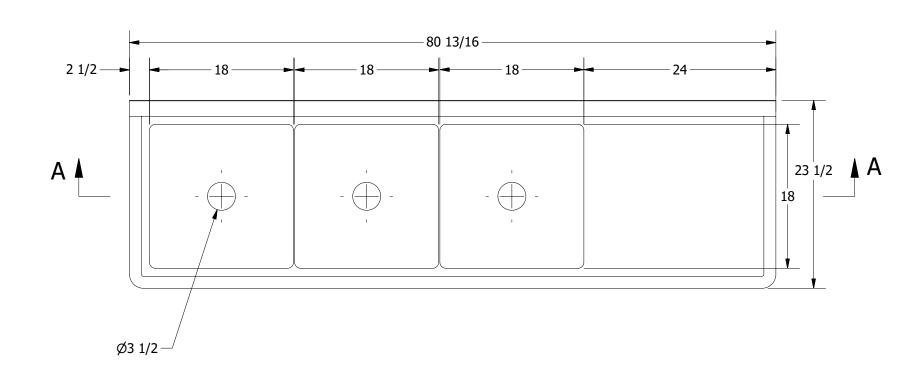

|                | TITLE                                          |                    |                       |       |            |  |  |  |
|----------------|------------------------------------------------|--------------------|-----------------------|-------|------------|--|--|--|
| 3.04           | 4 TRINITY SERIES SCULLERY SINK                 |                    |                       |       |            |  |  |  |
|                | DESCRIPTION                                    |                    |                       |       |            |  |  |  |
| SINK           | 14GA 3 COMPARTMENTS SINK WITH RIGHT DRAINBOARD |                    |                       |       |            |  |  |  |
| WING           | MATERIAL                                       | -                  | ALL DIMENSIONS ARE IN |       |            |  |  |  |
| TS, INC.<br>LE | 14GA (0.075 in) 304 ST                         | AINLESS STEEL      | X INCHES              |       |            |  |  |  |
|                | DRW. BY / DATE                                 | APPROVED BY / DATE | REV.                  | SCALE | SIZE SHEET |  |  |  |
|                | DNZ 01/24/18                                   |                    |                       | 1:12  | C   1/1    |  |  |  |