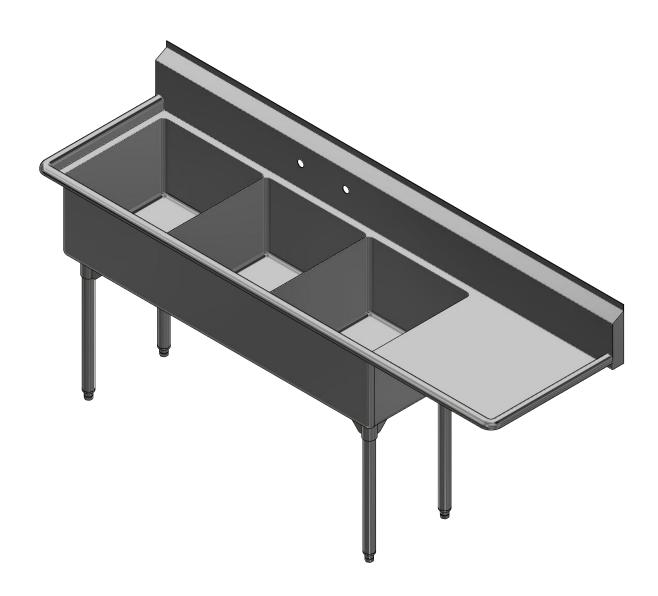

|                | TITLE                                          |                    |                       |       |            |  |  |  |
|----------------|------------------------------------------------|--------------------|-----------------------|-------|------------|--|--|--|
| 3.04           | 4 TRINITY SERIES SCULLERY SINK                 |                    |                       |       |            |  |  |  |
|                | DESCRIPTION                                    |                    |                       |       |            |  |  |  |
| SINK           | 14GA 3 COMPARTMENTS SINK WITH RIGHT DRAINBOARD |                    |                       |       |            |  |  |  |
| WING           | MATERIAL                                       | -                  | ALL DIMENSIONS ARE IN |       |            |  |  |  |
| TS, INC.<br>LE | 14GA (0.075 in) 304 ST                         | AINLESS STEEL      | X INCHES              |       |            |  |  |  |
|                | DRW. BY / DATE                                 | APPROVED BY / DATE | REV.                  | SCALE | SIZE SHEET |  |  |  |
|                | DNZ 01/24/18                                   |                    |                       | 1:12  | C   1/1    |  |  |  |