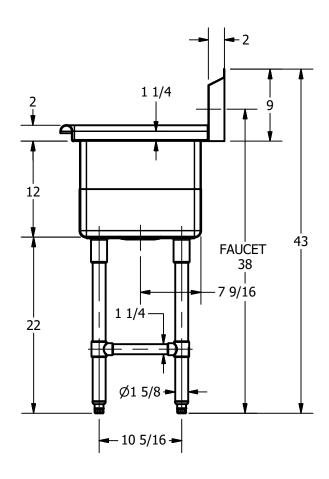

SECTION B-B SCALE 1 / 12

|   | PART NUMBER                                                                              | TITLE                                           |                       |  |
|---|------------------------------------------------------------------------------------------|-------------------------------------------------|-----------------------|--|
|   | 255.00                                                                                   | PECOS SERIES SCULLERY SINK                      |                       |  |
|   | PRODUCT CATEGORY                                                                         | DESCRIPTION                                     |                       |  |
|   | SCULLERY SINK                                                                            | 16 GA 2 COMPARTMENT SINK WITHOUT L&R DRAINBOARD |                       |  |
| 7 | THE INFORMATION CONTAINED IN THIS DRAWING                                                |                                                 | ALL DIMENSIONS ARE IN |  |
|   | IS THE SOLE PROPERTY OF GRIFFIN PRODUCTS, INC.<br>ANY REPORDUCTION IN PART OR AS A WHOLE | 16 GA (0.060 in) 304 STAINLESS STEEL            | X INCHES              |  |
|   | WITHOUT THE WRITTEN PERMISSION FROM                                                      | DRW. BY / DATE APPROVED BY / DATE               | REV. SCALE SIZE SHEET |  |
|   | GRIFFIN PRODUCTS, INC. IS PROHIBITED.                                                    | DNZ 2.12.2017                                   | 1/12C1/1              |  |