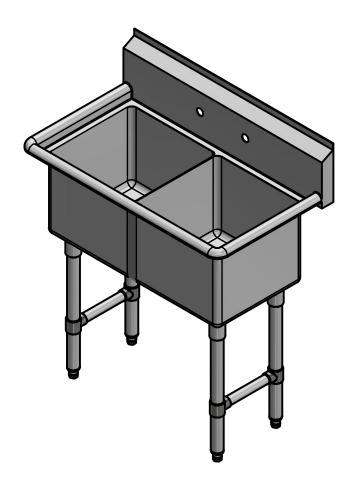

SECTION B-B SCALE 1 / 12

|   | PART NUMBER                                                                              | TITLE                                           |                       |  |
|---|------------------------------------------------------------------------------------------|-------------------------------------------------|-----------------------|--|
|   | 255.00                                                                                   | PECOS SERIES SCULLERY SINK                      |                       |  |
|   | PRODUCT CATEGORY                                                                         | DESCRIPTION                                     |                       |  |
|   | SCULLERY SINK                                                                            | 16 GA 2 COMPARTMENT SINK WITHOUT L&R DRAINBOARD |                       |  |
| 7 | THE INFORMATION CONTAINED IN THIS DRAWING                                                |                                                 | ALL DIMENSIONS ARE IN |  |
|   | IS THE SOLE PROPERTY OF GRIFFIN PRODUCTS, INC.<br>ANY REPORDUCTION IN PART OR AS A WHOLE | 16 GA (0.060 in) 304 STAINLESS STEEL            | X INCHES              |  |
|   | WITHOUT THE WRITTEN PERMISSION FROM                                                      | DRW. BY / DATE APPROVED BY / DATE               | REV. SCALE SIZE SHEET |  |
|   | GRIFFIN PRODUCTS, INC. IS PROHIBITED.                                                    | DNZ 2.12.2017                                   | 1/12C1/1              |  |