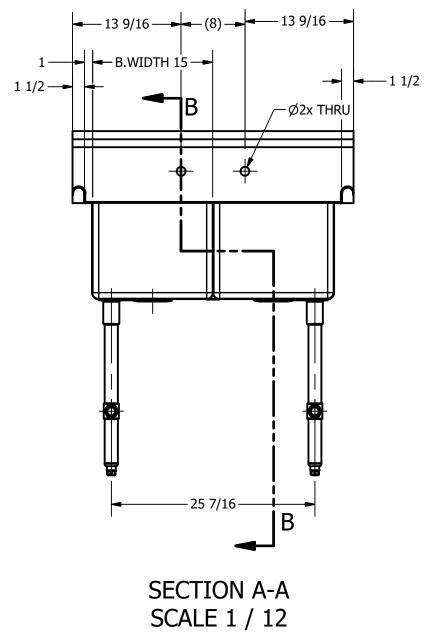

SECTION B-B SCALE 1 / 12

|   | PART NUMBER                                                                              | TITLE                                           |                       |  |
|---|------------------------------------------------------------------------------------------|-------------------------------------------------|-----------------------|--|
|   | 255.00                                                                                   | PECOS SERIES SCULLERY SINK                      |                       |  |
|   | PRODUCT CATEGORY                                                                         | DESCRIPTION                                     |                       |  |
|   | SCULLERY SINK                                                                            | 16 GA 2 COMPARTMENT SINK WITHOUT L&R DRAINBOARD |                       |  |
| 7 | THE INFORMATION CONTAINED IN THIS DRAWING                                                |                                                 | ALL DIMENSIONS ARE IN |  |
|   | IS THE SOLE PROPERTY OF GRIFFIN PRODUCTS, INC.<br>ANY REPORDUCTION IN PART OR AS A WHOLE | 16 GA (0.060 in) 304 STAINLESS STEEL            | X INCHES              |  |
|   | WITHOUT THE WRITTEN PERMISSION FROM                                                      | DRW. BY / DATE APPROVED BY / DATE               | REV. SCALE SIZE SHEET |  |
|   | GRIFFIN PRODUCTS, INC. IS PROHIBITED.                                                    | DNZ 2.12.2017                                   | 1/12C1/1              |  |