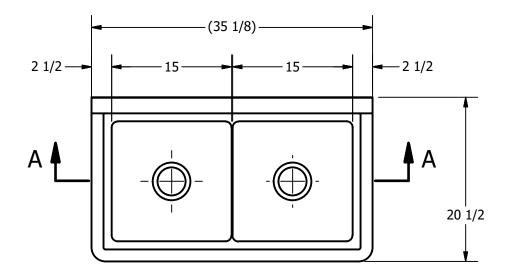

SECTION B-B SCALE 1 / 12

|   | PART NUMBER                                                                              | TITLE                                           |                       |  |
|---|------------------------------------------------------------------------------------------|-------------------------------------------------|-----------------------|--|
|   | 255.00                                                                                   | PECOS SERIES SCULLERY SINK                      |                       |  |
|   | PRODUCT CATEGORY                                                                         | DESCRIPTION                                     |                       |  |
|   | SCULLERY SINK                                                                            | 16 GA 2 COMPARTMENT SINK WITHOUT L&R DRAINBOARD |                       |  |
| 7 | THE INFORMATION CONTAINED IN THIS DRAWING                                                |                                                 | ALL DIMENSIONS ARE IN |  |
|   | IS THE SOLE PROPERTY OF GRIFFIN PRODUCTS, INC.<br>ANY REPORDUCTION IN PART OR AS A WHOLE | 16 GA (0.060 in) 304 STAINLESS STEEL            | X INCHES              |  |
|   | WITHOUT THE WRITTEN PERMISSION FROM                                                      | DRW. BY / DATE APPROVED BY / DATE               | REV. SCALE SIZE SHEET |  |
|   | GRIFFIN PRODUCTS, INC. IS PROHIBITED.                                                    | DNZ 2.12.2017                                   | 1/12C1/1              |  |