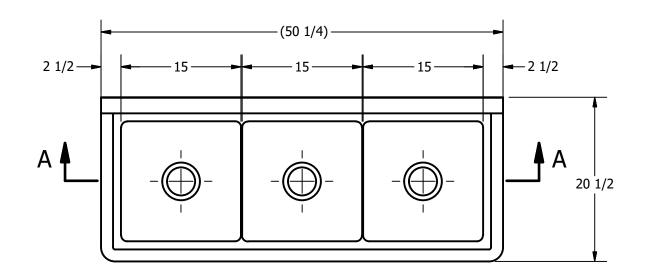

|   | PART NUMBER                                                                              | TITLE                                           |                       |  |
|---|------------------------------------------------------------------------------------------|-------------------------------------------------|-----------------------|--|
|   | 355.00                                                                                   | PECOS SERIES SCULLERY SINK                      |                       |  |
|   | PRODUCT CATEGORY                                                                         | DESCRIPTION                                     |                       |  |
|   | SCULLERY SINK                                                                            | 6 GA 3 COMPARTMENTS SINK WITHOUT L&R DRAINBOARD |                       |  |
|   | THE INFORMATION CONTAINED IN THIS DRAWING                                                | MATERIAL                                        | ALL DIMENSIONS ARE IN |  |
| / | IS THE SOLE PROPERTY OF GRIFFIN PRODUCTS, INC.<br>ANY REPORDUCTION IN PART OR AS A WHOLE | 16 GA (0.060 in) 304 STAINLESS STEEL            | X INCHES              |  |
|   | WITHOUT THE WRITTEN PERMISSION FROM                                                      | DRW. BY / DATE APPROVED BY / DATE               | REV. SCALE SIZE SHEET |  |
|   | GRIFFIN PRODUCTS, INC. IS PROHIBITED.                                                    | DNZ 2.12.2017                                   | 1 / 12 C 1 / 1        |  |