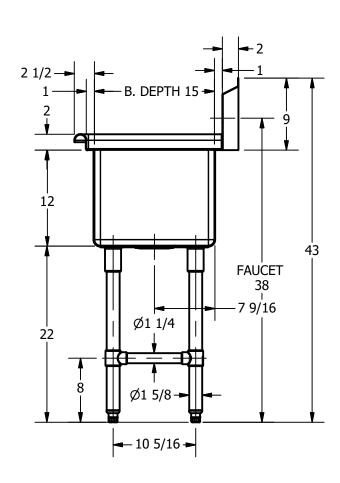

|   | PART NUMBER                                                                              | TITLE                                           |                       |  |
|---|------------------------------------------------------------------------------------------|-------------------------------------------------|-----------------------|--|
|   | 355.00                                                                                   | PECOS SERIES SCULLERY SINK                      |                       |  |
|   | PRODUCT CATEGORY                                                                         | DESCRIPTION                                     |                       |  |
|   | SCULLERY SINK                                                                            | 6 GA 3 COMPARTMENTS SINK WITHOUT L&R DRAINBOARD |                       |  |
|   | THE INFORMATION CONTAINED IN THIS DRAWING                                                | MATERIAL                                        | ALL DIMENSIONS ARE IN |  |
| / | IS THE SOLE PROPERTY OF GRIFFIN PRODUCTS, INC.<br>ANY REPORDUCTION IN PART OR AS A WHOLE | 16 GA (0.060 in) 304 STAINLESS STEEL            | X INCHES              |  |
|   | WITHOUT THE WRITTEN PERMISSION FROM                                                      | DRW. BY / DATE APPROVED BY / DATE               | REV. SCALE SIZE SHEET |  |
|   | GRIFFIN PRODUCTS, INC. IS PROHIBITED.                                                    | DNZ 2.12.2017                                   | 1 / 12 C 1 / 1        |  |