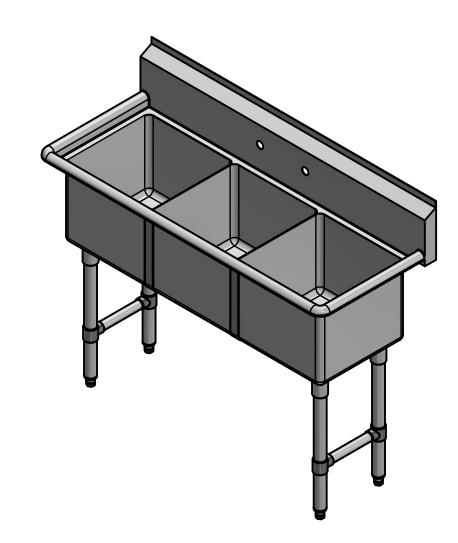

|   | PART NUMBER                                                                              | TITLE                                           |                       |  |
|---|------------------------------------------------------------------------------------------|-------------------------------------------------|-----------------------|--|
|   | 355.00                                                                                   | PECOS SERIES SCULLERY SINK                      |                       |  |
|   | PRODUCT CATEGORY                                                                         | DESCRIPTION                                     |                       |  |
|   | SCULLERY SINK                                                                            | 6 GA 3 COMPARTMENTS SINK WITHOUT L&R DRAINBOARD |                       |  |
|   | THE INFORMATION CONTAINED IN THIS DRAWING                                                | MATERIAL                                        | ALL DIMENSIONS ARE IN |  |
| / | IS THE SOLE PROPERTY OF GRIFFIN PRODUCTS, INC.<br>ANY REPORDUCTION IN PART OR AS A WHOLE | 16 GA (0.060 in) 304 STAINLESS STEEL            | X INCHES              |  |
|   | WITHOUT THE WRITTEN PERMISSION FROM                                                      | DRW. BY / DATE APPROVED BY / DATE               | REV. SCALE SIZE SHEET |  |
|   | GRIFFIN PRODUCTS, INC. IS PROHIBITED.                                                    | DNZ 2.12.2017                                   | 1 / 12 C 1 / 1        |  |