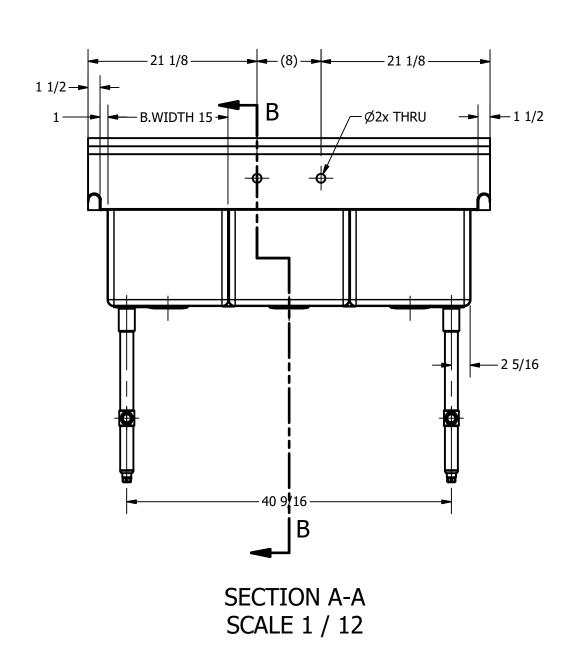

SECTION B-B SCALE 1 / 12

|   |                                     | ·                                     |
|---|-------------------------------------|---------------------------------------|
|   | • • •                               | PART NUMBER                           |
|   |                                     | 35                                    |
|   | CACIFFICA                           | PRODUCT CATEGORY                      |
|   | <b>-  </b>                          | SCULLERY                              |
|   | PRODUCTS INC.                       | THE INFORMATION CONTAINED IN THIS DE  |
|   | 303 Blue Bird Parkway               | IS THE SOLE PROPERTY OF GRIFFIN PRODU |
| ) | Wills Point, Texas 75169            | ANY REPORDUCTION IN PART OR AS A WH   |
|   | (800) 379-9709 /Fax: (903) 873-6389 | WITHOUT THE WRITTEN PERMISSION FROI   |
|   | <u>www.gpsink.com</u>               | GRIFFIN PRODUCTS, INC. IS PROHIBITED. |

|   | PART NUMBER                                                                              | TITLE                                           |                       |  |
|---|------------------------------------------------------------------------------------------|-------------------------------------------------|-----------------------|--|
|   | 355.00                                                                                   | PECOS SERIES SCULLERY SINK                      |                       |  |
|   | PRODUCT CATEGORY                                                                         | DESCRIPTION                                     |                       |  |
|   | SCULLERY SINK                                                                            | 6 GA 3 COMPARTMENTS SINK WITHOUT L&R DRAINBOARD |                       |  |
|   | THE INFORMATION CONTAINED IN THIS DRAWING                                                | MATERIAL                                        | ALL DIMENSIONS ARE IN |  |
| / | IS THE SOLE PROPERTY OF GRIFFIN PRODUCTS, INC.<br>ANY REPORDUCTION IN PART OR AS A WHOLE | 16 GA (0.060 in) 304 STAINLESS STEEL            | X INCHES              |  |
|   | WITHOUT THE WRITTEN PERMISSION FROM                                                      | DRW. BY / DATE APPROVED BY / DATE               | REV. SCALE SIZE SHEET |  |
|   | GRIFFIN PRODUCTS, INC. IS PROHIBITED.                                                    | DNZ 2.12.2017                                   | 1 / 12 C 1 / 1        |  |