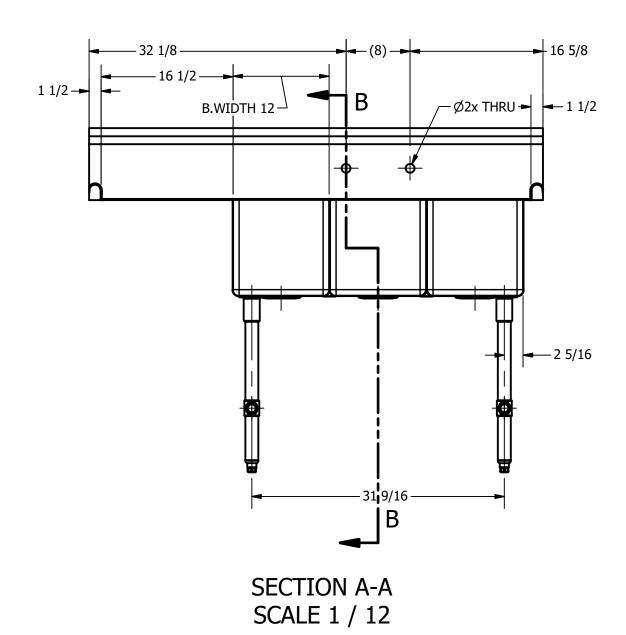

SECTION B-B SCALE 1 / 12

12/05/17

DATE

REV

DESCRIPTION

REVISION HISTORY

|  | PART NUMBER                                                                           | TITLE              |
|--|---------------------------------------------------------------------------------------|--------------------|
|  | 378.80                                                                                | PECOS SERIES SO    |
|  | PRODUCT CATEGORY                                                                      | DESCRIPTION        |
|  | SCULLERY SINK                                                                         | 16 GA 3 COMPAR     |
|  | THE INFORMATION CONTAINED IN THIS DRAWING                                             | MATERIAL           |
|  | IS THE SOLE PROPERTY OF GRIFFIN PRODUCTS, INC. ANY REPORDUCTION IN PART OR AS A WHOLE | 16 GA (0.060 in) 3 |
|  | WITHOUT THE WRITTEN PERMISSION FROM                                                   | DRW. BY / DATE     |