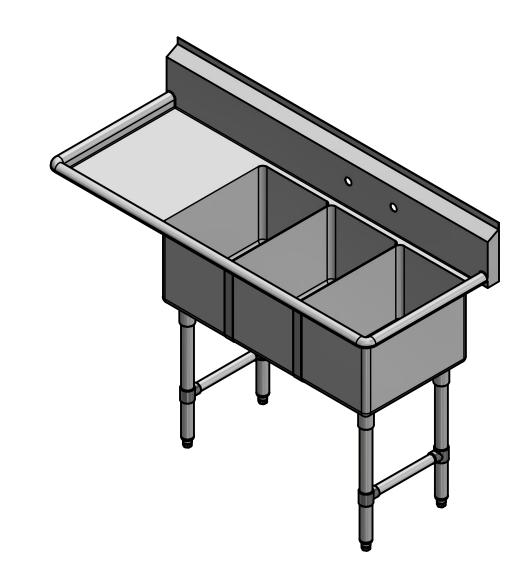

|     | TITLE                                          |                       |      |      |          |      |       |  |  |  |
|-----|------------------------------------------------|-----------------------|------|------|----------|------|-------|--|--|--|
| 0   | PECOS SERIES SCULLE                            | RY SINK               |      |      |          |      |       |  |  |  |
|     | DESCRIPTION                                    |                       |      |      |          |      |       |  |  |  |
| ١K  | 16 GA 3 COMPARTMENTS SINK WITH LEFT DRAINBOARD |                       |      |      |          |      |       |  |  |  |
|     | MATERIAL                                       | ALL DIMENSIONS ARE IN |      |      |          |      |       |  |  |  |
| NC. | 16 GA (0.060 in) 304 STAINLESS STEEL           |                       |      |      | X INCHES |      |       |  |  |  |
|     | DRW. BY / DATE                                 | APPROVED BY / DATE    | REV. | SCAL | .E       | SIZE | SHEET |  |  |  |
|     | DNZ 2.12.2017                                  |                       |      | 1 /  | / 12     | С    | 1/1   |  |  |  |