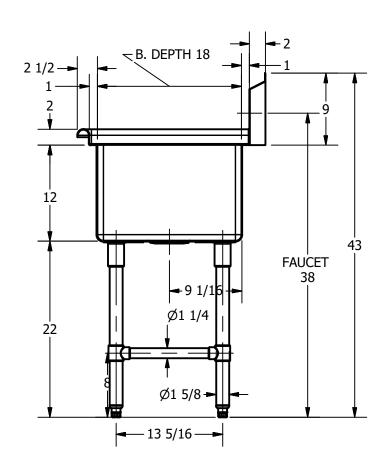

SECTION B-B SCALE 1 / 12

12/05/17

DATE

REV

DESCRIPTION

REVISION HISTORY

|  | PART NUMBER                                                                           | TITLE              |
|--|---------------------------------------------------------------------------------------|--------------------|
|  | 378.80                                                                                | PECOS SERIES SO    |
|  | PRODUCT CATEGORY                                                                      | DESCRIPTION        |
|  | SCULLERY SINK                                                                         | 16 GA 3 COMPAR     |
|  | THE INFORMATION CONTAINED IN THIS DRAWING                                             | MATERIAL           |
|  | IS THE SOLE PROPERTY OF GRIFFIN PRODUCTS, INC. ANY REPORDUCTION IN PART OR AS A WHOLE | 16 GA (0.060 in) 3 |
|  | WITHOUT THE WRITTEN PERMISSION FROM                                                   | DRW. BY / DATE     |