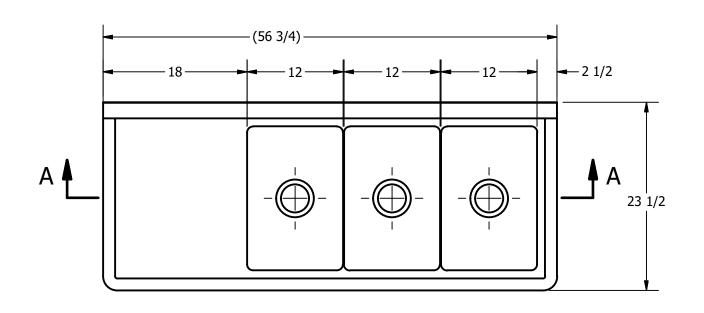

|     | TITLE                                          |                       |      |      |          |      |       |  |  |  |
|-----|------------------------------------------------|-----------------------|------|------|----------|------|-------|--|--|--|
| 0   | PECOS SERIES SCULLE                            | RY SINK               |      |      |          |      |       |  |  |  |
|     | DESCRIPTION                                    |                       |      |      |          |      |       |  |  |  |
| ١K  | 16 GA 3 COMPARTMENTS SINK WITH LEFT DRAINBOARD |                       |      |      |          |      |       |  |  |  |
|     | MATERIAL                                       | ALL DIMENSIONS ARE IN |      |      |          |      |       |  |  |  |
| NC. | 16 GA (0.060 in) 304 STAINLESS STEEL           |                       |      |      | X INCHES |      |       |  |  |  |
|     | DRW. BY / DATE                                 | APPROVED BY / DATE    | REV. | SCAL | .E       | SIZE | SHEET |  |  |  |
|     | DNZ 2.12.2017                                  |                       |      | 1 /  | / 12     | С    | 1/1   |  |  |  |