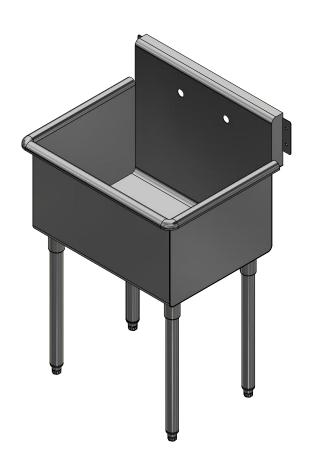

3D SCALE 1/12

SECTION A-A SCALE 1/8

| PART NUMBER TITLE                                                                                   |                                             |
|-----------------------------------------------------------------------------------------------------|---------------------------------------------|
| TE 148.00 TERRELL SERIES SQUARE SINK                                                                |                                             |
| PRODUCT CATEGORY DESCRIPTION                                                                        |                                             |
| SQUARE SINK 16GA 1 COMPARTMENT SINK                                                                 | <u>.</u>                                    |
| PRODUCTS INC. THE INFORMATION CONTAINED IN THIS DRAWING MATERIAL                                    | ALL DIMENSIONS ARE IN                       |
| 303 Blue Bird Parkway IS THE SOLE PROPERTY OF GRIFFIN PRODUCTS, INC. 16GA (0.06 in) 304 STAINLESS S | STEEL X INCHES                              |
| WIIIS POINT, TEXAS 75109 TAINT REPURDUCTION IN PART OR AS A WHOLE                                   | D BY / DATE REV. SCALE SIZE SHEET 1/8 C 1/1 |