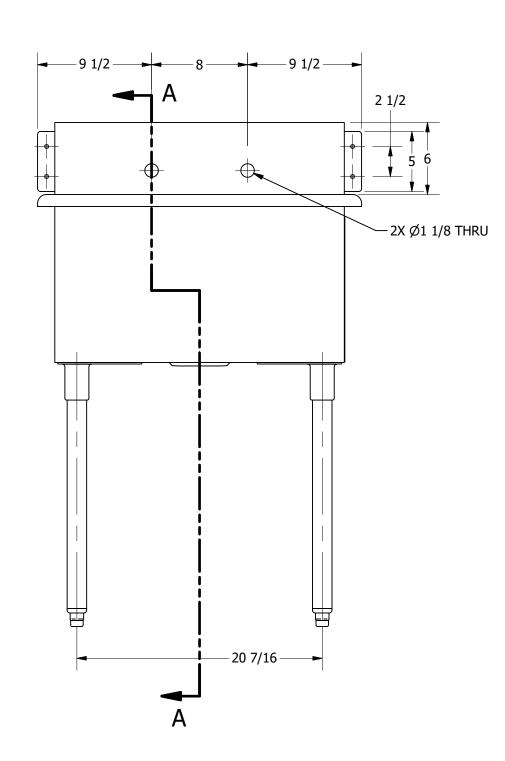

3D SCALE 1/12

SECTION A-A SCALE 1/8

| PART NUMBER TITLE                                                                                   |                                             |
|-----------------------------------------------------------------------------------------------------|---------------------------------------------|
| TE 148.00 TERRELL SERIES SQUARE SINK                                                                |                                             |
| PRODUCT CATEGORY DESCRIPTION                                                                        |                                             |
| SQUARE SINK 16GA 1 COMPARTMENT SINK                                                                 | <u>.</u>                                    |
| PRODUCTS INC. THE INFORMATION CONTAINED IN THIS DRAWING MATERIAL                                    | ALL DIMENSIONS ARE IN                       |
| 303 Blue Bird Parkway IS THE SOLE PROPERTY OF GRIFFIN PRODUCTS, INC. 16GA (0.06 in) 304 STAINLESS S | STEEL X INCHES                              |
| WIIIS POINT, TEXAS 75109 TAINT REPURDUCTION IN PART OR AS A WHOLE                                   | D BY / DATE REV. SCALE SIZE SHEET 1/8 C 1/1 |