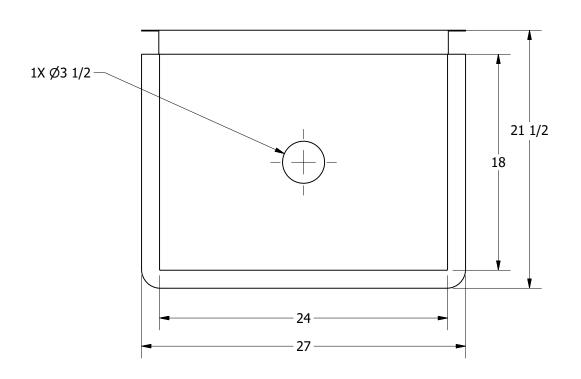

3D SCALE 1/12

SECTION A-A SCALE 1/8

| PART NUMBER TITLE                                                                                   |                                             |
|-----------------------------------------------------------------------------------------------------|---------------------------------------------|
| TE 148.00 TERRELL SERIES SQUARE SINK                                                                |                                             |
| PRODUCT CATEGORY DESCRIPTION                                                                        |                                             |
| SQUARE SINK 16GA 1 COMPARTMENT SINK                                                                 | <u>.</u>                                    |
| PRODUCTS INC. THE INFORMATION CONTAINED IN THIS DRAWING MATERIAL                                    | ALL DIMENSIONS ARE IN                       |
| 303 Blue Bird Parkway IS THE SOLE PROPERTY OF GRIFFIN PRODUCTS, INC. 16GA (0.06 in) 304 STAINLESS S | STEEL X INCHES                              |
| WIIIS POINT, TEXAS 75109 TAINT REPURDUCTION IN PART OR AS A WHOLE                                   | D BY / DATE REV. SCALE SIZE SHEET 1/8 C 1/1 |