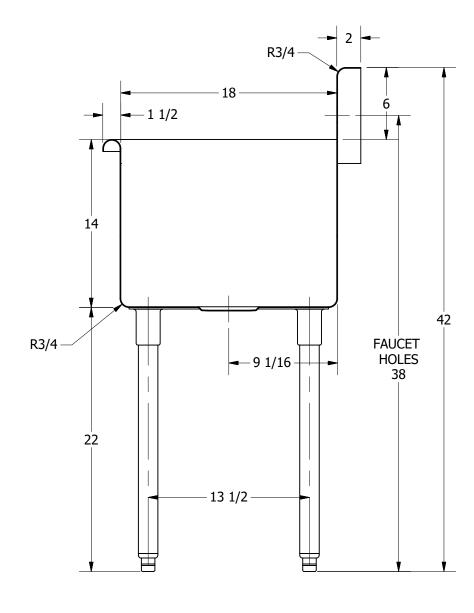

3D SCALE 1/12

SECTION A-A SCALE 1/8

| PART NUMBER TITLE                                                                                   |                                             |
|-----------------------------------------------------------------------------------------------------|---------------------------------------------|
| TE 148.00 TERRELL SERIES SQUARE SINK                                                                |                                             |
| PRODUCT CATEGORY DESCRIPTION                                                                        |                                             |
| SQUARE SINK 16GA 1 COMPARTMENT SINK                                                                 | <u>.</u>                                    |
| PRODUCTS INC. THE INFORMATION CONTAINED IN THIS DRAWING MATERIAL                                    | ALL DIMENSIONS ARE IN                       |
| 303 Blue Bird Parkway IS THE SOLE PROPERTY OF GRIFFIN PRODUCTS, INC. 16GA (0.06 in) 304 STAINLESS S | STEEL X INCHES                              |
| WIIIS POINT, TEXAS 75109 TAINT REPURDUCTION IN PART OR AS A WHOLE                                   | D BY / DATE REV. SCALE SIZE SHEET 1/8 C 1/1 |