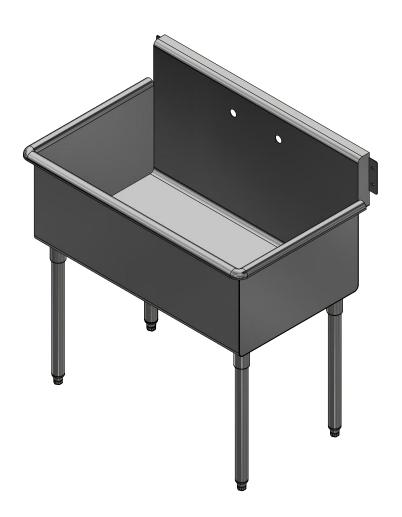

3D SCALE 1/12

SECTION A-A SCALE 1/8

| REV              | DESCRIPTION | DATE | APPROVED | (80 |
|------------------|-------------|------|----------|-----|
| REVISION HISTORY |             |      |          |     |

RELL SERIES SQUARE SINK
RIPTION
A 1 COMPARTMENT SINK ALL DIMENSIONS ARE IN X INCHES A (0.06 in) 304 STAINLESS STEEL
BY / DATE APPROVED BY / D
O1/24/18 APPROVED BY / DATE