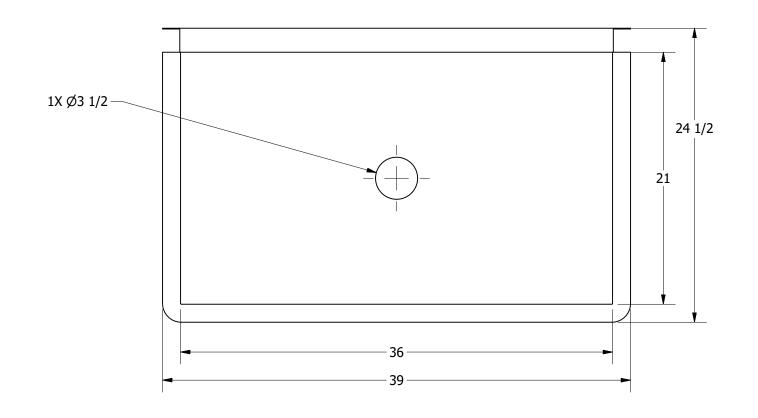

RELL SERIES SQUARE SINK
RIPTION
A 1 COMPARTMENT SINK ALL DIMENSIONS ARE IN X INCHES A (0.06 in) 304 STAINLESS STEEL
BY / DATE APPROVED BY / D
O1/24/18 APPROVED BY / DATE