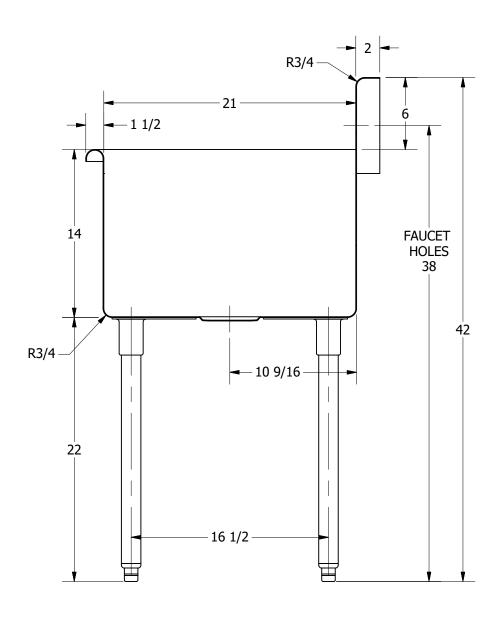

RELL SERIES SQUARE SINK
RIPTION
A 1 COMPARTMENT SINK ALL DIMENSIONS ARE IN X INCHES A (0.06 in) 304 STAINLESS STEEL
BY / DATE APPROVED BY / D
O1/24/18 APPROVED BY / DATE