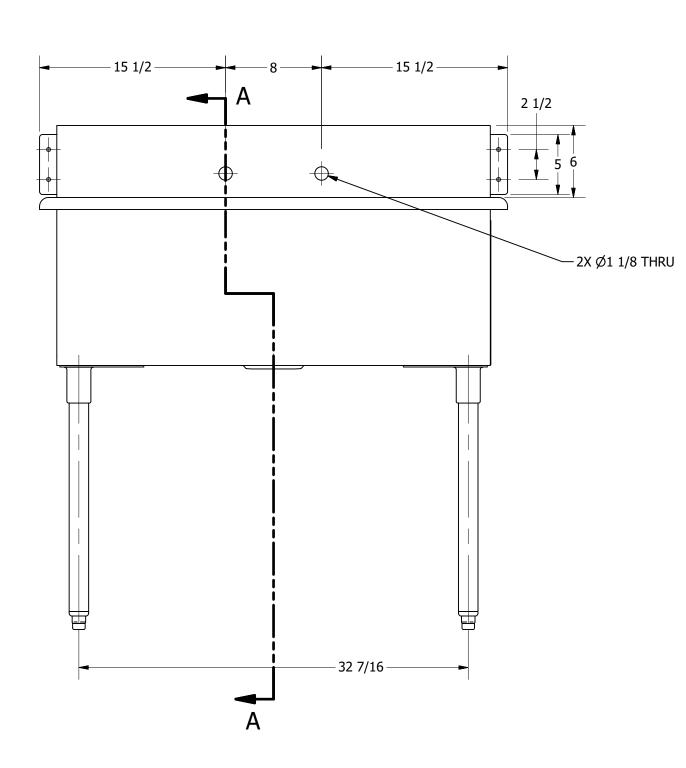

3D SCALE 1/12

SECTION A-A SCALE 1/8

| REV              | DESCRIPTION | DATE | APPROVED | (80 |
|------------------|-------------|------|----------|-----|
| REVISION HISTORY |             |      |          |     |

RELL SERIES SQUARE SINK
RIPTION
A 1 COMPARTMENT SINK ALL DIMENSIONS ARE IN X INCHES A (0.06 in) 304 STAINLESS STEEL
BY / DATE APPROVED BY / D
O1/24/18 APPROVED BY / DATE