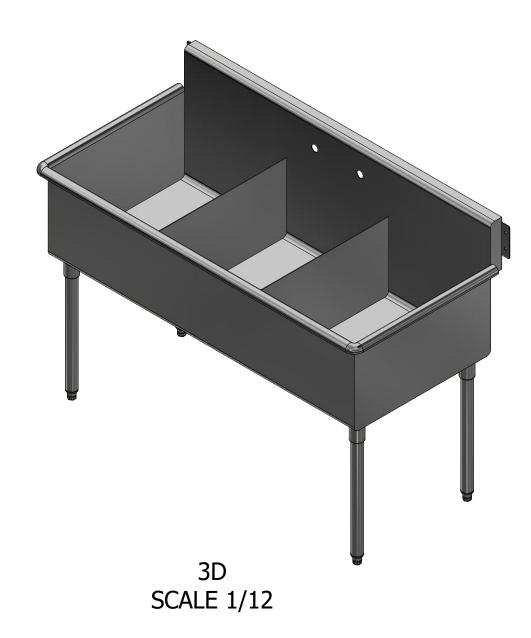

SECTION A-A SCALE 1/8

| PART NUMBER                                                                              | TITLE  |
|------------------------------------------------------------------------------------------|--------|
| TE 384.00                                                                                | TERR   |
| PRODUCT CATEGORY                                                                         | DESCR: |
| SQUARE SINK                                                                              | 16GA   |
|                                                                                          | MATER  |
| IS THE SOLE PROPERTY OF GRIFFIN PRODUCTS, INC.<br>ANY REPORDUCTION IN PART OR AS A WHOLE | 16GA   |
| WITHOLIT THE WRITTEN PERMISSION FROM                                                     | DRW. E |

|        | TITLE                              |                    |      |          |            |   |
|--------|------------------------------------|--------------------|------|----------|------------|---|
| 00     | TERRELL SERIES SQUAI               | RE SINK            |      |          |            |   |
|        | DESCRIPTION                        |                    |      |          |            |   |
| INK    | 16GA 3 COMPARTMENT                 | 'S SINK            |      |          |            |   |
|        | ATERIAL ALL DIMENSIONS ARE IN      |                    |      |          |            |   |
| , INC. | 16GA (0.06 in) 304 STAINLESS STEEL |                    |      | X INCHES |            |   |
|        | DRW. BY / DATE                     | APPROVED BY / DATE | REV. | SCALE    | SIZE SHEET |   |
|        | DNZ 01/24/18                       |                    |      | 1/8      | C   1/     | 1 |