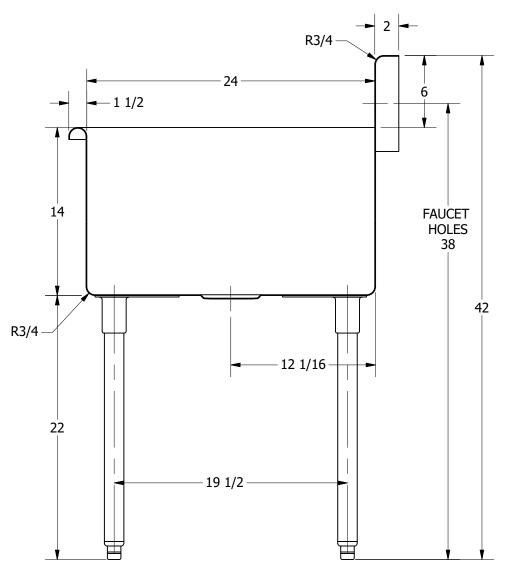

SECTION A-A SCALE 1/8

| PART NUMBER                                                                              | TITLE  |
|------------------------------------------------------------------------------------------|--------|
| TE 384.00                                                                                | TERR   |
| PRODUCT CATEGORY                                                                         | DESCR: |
| SQUARE SINK                                                                              | 16GA   |
|                                                                                          | MATER  |
| IS THE SOLE PROPERTY OF GRIFFIN PRODUCTS, INC.<br>ANY REPORDUCTION IN PART OR AS A WHOLE | 16GA   |
| WITHOLIT THE WRITTEN PERMISSION FROM                                                     | DRW. E |

|        | TITLE                              |                    |      |          |            |   |
|--------|------------------------------------|--------------------|------|----------|------------|---|
| 00     | TERRELL SERIES SQUAI               | RE SINK            |      |          |            |   |
|        | DESCRIPTION                        |                    |      |          |            |   |
| INK    | 16GA 3 COMPARTMENT                 | 'S SINK            |      |          |            |   |
|        | ATERIAL ALL DIMENSIONS ARE IN      |                    |      |          |            |   |
| , INC. | 16GA (0.06 in) 304 STAINLESS STEEL |                    |      | X INCHES |            |   |
|        | DRW. BY / DATE                     | APPROVED BY / DATE | REV. | SCALE    | SIZE SHEET |   |
|        | DNZ 01/24/18                       |                    |      | 1/8      | C   1/     | 1 |