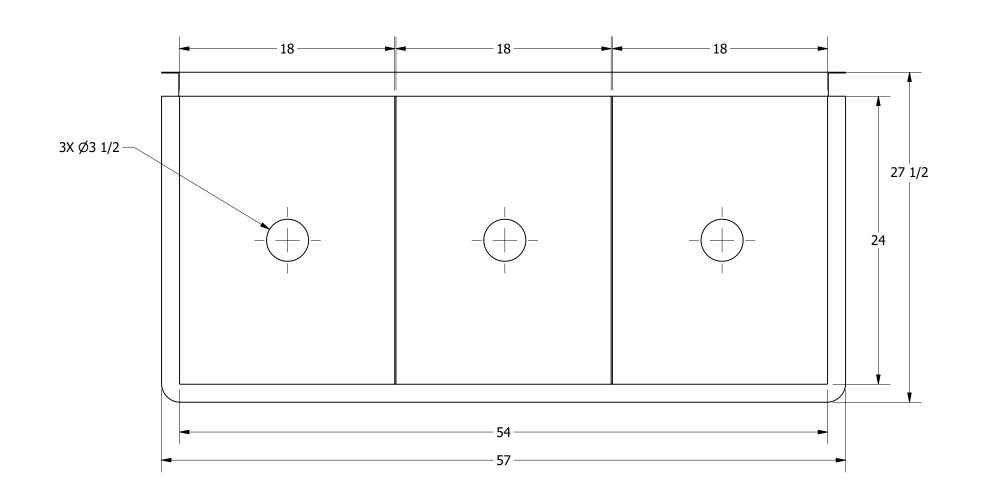

SECTION A-A SCALE 1/8

| PART NUMBER                                                                              | TITLE  |
|------------------------------------------------------------------------------------------|--------|
| TE 384.00                                                                                | TERR   |
| PRODUCT CATEGORY                                                                         | DESCR: |
| SQUARE SINK                                                                              | 16GA   |
|                                                                                          | MATER  |
| IS THE SOLE PROPERTY OF GRIFFIN PRODUCTS, INC.<br>ANY REPORDUCTION IN PART OR AS A WHOLE | 16GA   |
| WITHOLIT THE WRITTEN PERMISSION FROM                                                     | DRW. E |

|        | TITLE                              |                    |      |          |            |   |
|--------|------------------------------------|--------------------|------|----------|------------|---|
| 00     | TERRELL SERIES SQUAI               | RE SINK            |      |          |            |   |
|        | DESCRIPTION                        |                    |      |          |            |   |
| INK    | 16GA 3 COMPARTMENT                 | 'S SINK            |      |          |            |   |
|        | ATERIAL ALL DIMENSIONS ARE IN      |                    |      |          |            |   |
| , INC. | 16GA (0.06 in) 304 STAINLESS STEEL |                    |      | X INCHES |            |   |
|        | DRW. BY / DATE                     | APPROVED BY / DATE | REV. | SCALE    | SIZE SHEET |   |
|        | DNZ 01/24/18                       |                    |      | 1/8      | C   1/     | 1 |