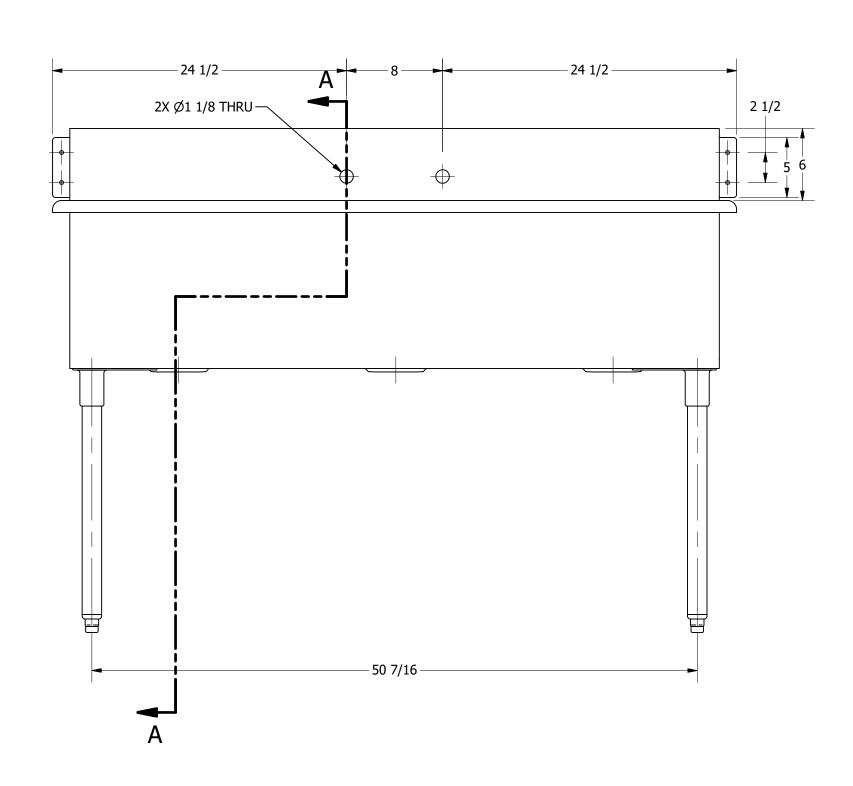

SECTION A-A SCALE 1/8

| PART NUMBER                                                                              | TITLE  |
|------------------------------------------------------------------------------------------|--------|
| TE 384.00                                                                                | TERR   |
| PRODUCT CATEGORY                                                                         | DESCR: |
| SQUARE SINK                                                                              | 16GA   |
|                                                                                          | MATER  |
| IS THE SOLE PROPERTY OF GRIFFIN PRODUCTS, INC.<br>ANY REPORDUCTION IN PART OR AS A WHOLE | 16GA   |
| WITHOLIT THE WRITTEN PERMISSION FROM                                                     | DRW. E |

|        | TITLE                              |                    |      |          |            |   |
|--------|------------------------------------|--------------------|------|----------|------------|---|
| 00     | TERRELL SERIES SQUAI               | RE SINK            |      |          |            |   |
|        | DESCRIPTION                        |                    |      |          |            |   |
| INK    | 16GA 3 COMPARTMENT                 | 'S SINK            |      |          |            |   |
|        | ATERIAL ALL DIMENSIONS ARE IN      |                    |      |          |            |   |
| , INC. | 16GA (0.06 in) 304 STAINLESS STEEL |                    |      | X INCHES |            |   |
|        | DRW. BY / DATE                     | APPROVED BY / DATE | REV. | SCALE    | SIZE SHEET |   |
|        | DNZ 01/24/18                       |                    |      | 1/8      | C   1/     | 1 |