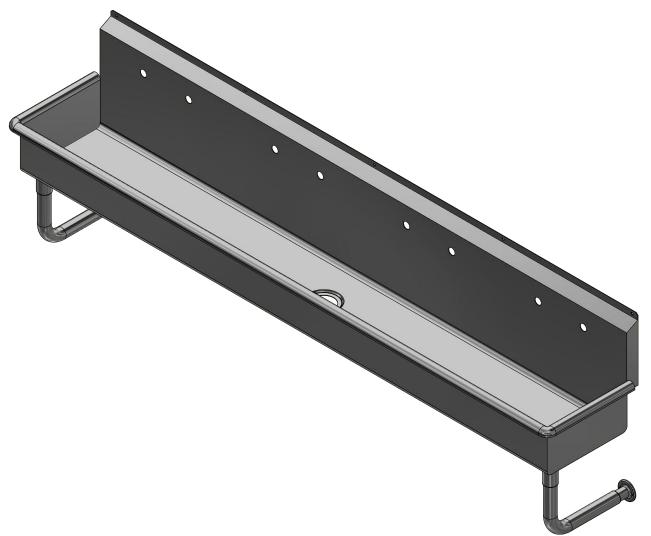

| REV | DESCRIPTION      | DATE | APPROVED | (8 |  |
|-----|------------------|------|----------|----|--|
|     | REVISION HISTORY |      |          |    |  |

| 0.4.40                                  | =                                              | TITLE                                          |                       |  |
|-----------------------------------------|------------------------------------------------|------------------------------------------------|-----------------------|--|
| a diffici                               | BL.496.128                                     | BLANCO SERIES MULTISTATION SINK                |                       |  |
| CACIFFICA                               | PRODUCT CATEGORY                               | DESCRIPTION                                    |                       |  |
|                                         |                                                | 4 STATIONS, WITH WALL FAUCET MULTISTATION SINK |                       |  |
| PRODUCTS INC.                           | THE INFORMATION CONTAINED IN THIS DRAWING      | MATERIAL                                       | ALL DIMENSIONS ARE IN |  |
| 303 Blue Bird Parkway                   | IS THE SOLE PROPERTY OF GRIFFIN PRODUCTS, INC. | 16GA (0.06 in) 304 STAINLESS STEEL             | X INCHES              |  |
| Wills Pollit, Texas 75109               | I AINT REPURDUCTION IN PART OR AS A WHOLE      |                                                | REV. SCALE SIZE SHEET |  |
| - 1 - 1 - 1 - 1 - 1 - 1 - 1 - 1 - 1 - 1 | GRIFFIN PRODUCTS, INC. IS PROHIBITED.          | DNZ 01/24/18                                   | 1/8 C 1/1             |  |
|                                         |                                                |                                                |                       |  |