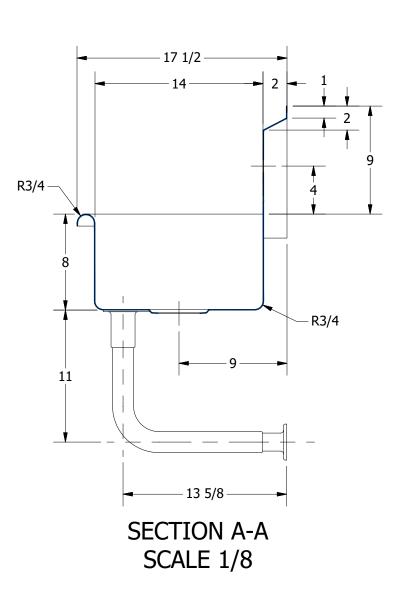

| REV | DESCRIPTION      | DATE | APPROVED | (8 |  |
|-----|------------------|------|----------|----|--|
|     | REVISION HISTORY |      |          |    |  |

| 0.4.40                                  | =                                              | TITLE                                          |                       |  |
|-----------------------------------------|------------------------------------------------|------------------------------------------------|-----------------------|--|
| a diffici                               | BL.496.128                                     | BLANCO SERIES MULTISTATION SINK                |                       |  |
| CACIFFICA                               | PRODUCT CATEGORY                               | DESCRIPTION                                    |                       |  |
|                                         |                                                | 4 STATIONS, WITH WALL FAUCET MULTISTATION SINK |                       |  |
| PRODUCTS INC.                           | THE INFORMATION CONTAINED IN THIS DRAWING      | MATERIAL                                       | ALL DIMENSIONS ARE IN |  |
| 303 Blue Bird Parkway                   | IS THE SOLE PROPERTY OF GRIFFIN PRODUCTS, INC. | 16GA (0.06 in) 304 STAINLESS STEEL             | X INCHES              |  |
| Wills Pollit, Texas 75109               | I AINT REPURDUCTION IN PART OR AS A WHOLE      |                                                | REV. SCALE SIZE SHEET |  |
| - 1 - 1 - 1 - 1 - 1 - 1 - 1 - 1 - 1 - 1 | GRIFFIN PRODUCTS, INC. IS PROHIBITED.          | DNZ 01/24/18                                   | 1/8 C 1/1             |  |
|                                         |                                                |                                                |                       |  |