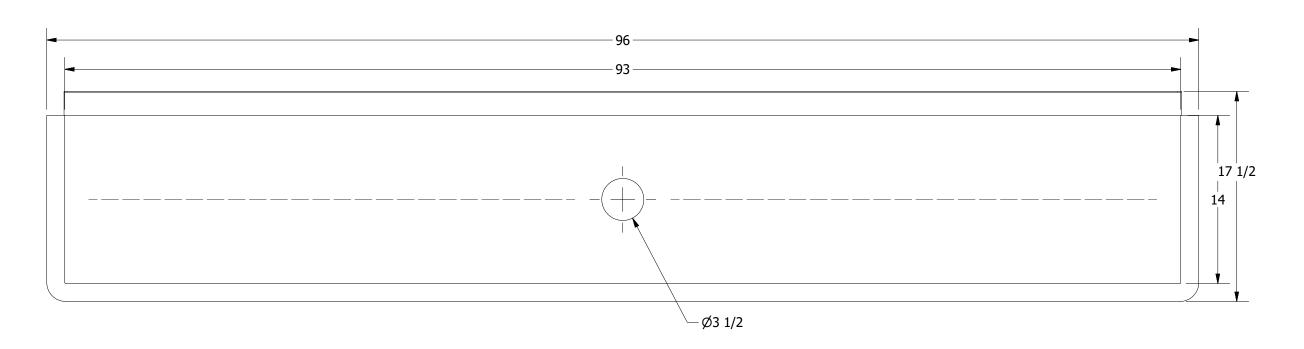

| REV | DESCRIPTION      | DATE | APPROVED | (8 |  |
|-----|------------------|------|----------|----|--|
|     | REVISION HISTORY |      |          |    |  |

| 0.4.40                                  | =                                              | TITLE                                          |                       |  |
|-----------------------------------------|------------------------------------------------|------------------------------------------------|-----------------------|--|
| a diffici                               | BL.496.128                                     | BLANCO SERIES MULTISTATION SINK                |                       |  |
| CACIFFICA                               | PRODUCT CATEGORY                               | DESCRIPTION                                    |                       |  |
|                                         |                                                | 4 STATIONS, WITH WALL FAUCET MULTISTATION SINK |                       |  |
| PRODUCTS INC.                           | THE INFORMATION CONTAINED IN THIS DRAWING      | MATERIAL                                       | ALL DIMENSIONS ARE IN |  |
| 303 Blue Bird Parkway                   | IS THE SOLE PROPERTY OF GRIFFIN PRODUCTS, INC. | 16GA (0.06 in) 304 STAINLESS STEEL             | X INCHES              |  |
| Wills Pollit, Texas 75109               | I AINT REPURDUCTION IN PART OR AS A WHOLE      |                                                | REV. SCALE SIZE SHEET |  |
| - 1 - 1 - 1 - 1 - 1 - 1 - 1 - 1 - 1 - 1 | GRIFFIN PRODUCTS, INC. IS PROHIBITED.          | DNZ 01/24/18                                   | 1/8 C 1/1             |  |
|                                         |                                                |                                                |                       |  |