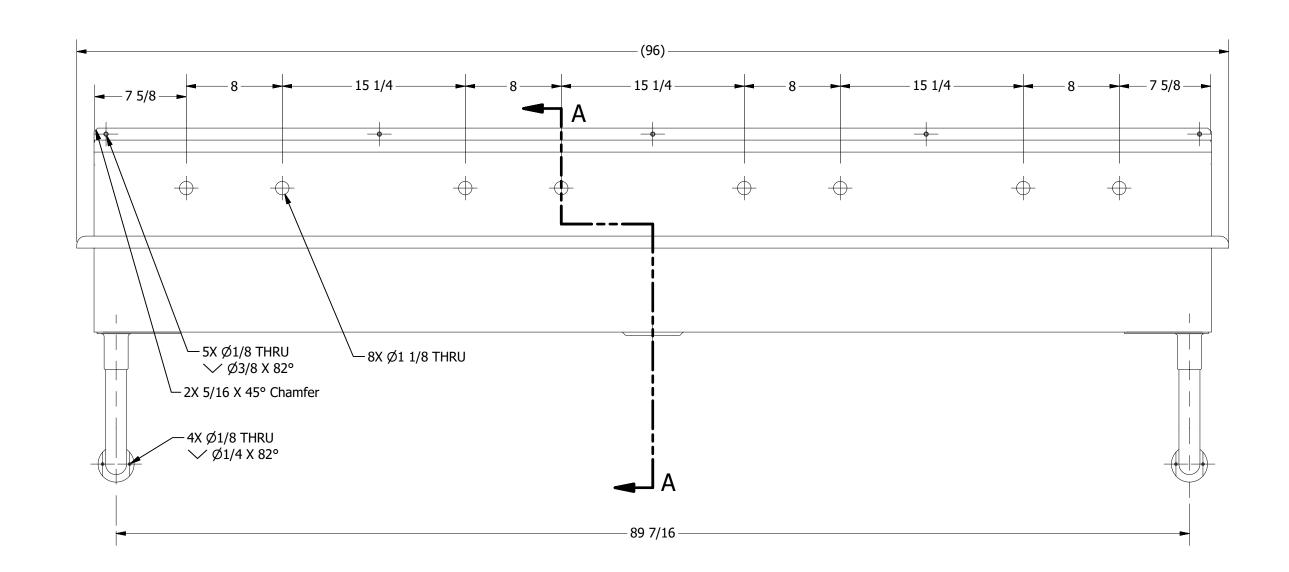

| REV | DESCRIPTION      | DATE | APPROVED | (8 |  |
|-----|------------------|------|----------|----|--|
|     | REVISION HISTORY |      |          |    |  |

| 0.4.40                                  | =                                              | TITLE                                          |                       |  |
|-----------------------------------------|------------------------------------------------|------------------------------------------------|-----------------------|--|
| a diffici                               | BL.496.128                                     | BLANCO SERIES MULTISTATION SINK                |                       |  |
| CACIFFICA                               | PRODUCT CATEGORY                               | DESCRIPTION                                    |                       |  |
|                                         |                                                | 4 STATIONS, WITH WALL FAUCET MULTISTATION SINK |                       |  |
| PRODUCTS INC.                           | THE INFORMATION CONTAINED IN THIS DRAWING      | MATERIAL                                       | ALL DIMENSIONS ARE IN |  |
| 303 Blue Bird Parkway                   | IS THE SOLE PROPERTY OF GRIFFIN PRODUCTS, INC. | 16GA (0.06 in) 304 STAINLESS STEEL             | X INCHES              |  |
| Wills Pollit, Texas 75109               | I AINT REPURDUCTION IN PART OR AS A WHOLE      |                                                | REV. SCALE SIZE SHEET |  |
| - 1 - 1 - 1 - 1 - 1 - 1 - 1 - 1 - 1 - 1 | GRIFFIN PRODUCTS, INC. IS PROHIBITED.          | DNZ 01/24/18                                   | 1/8 C 1/1             |  |
|                                         |                                                |                                                |                       |  |